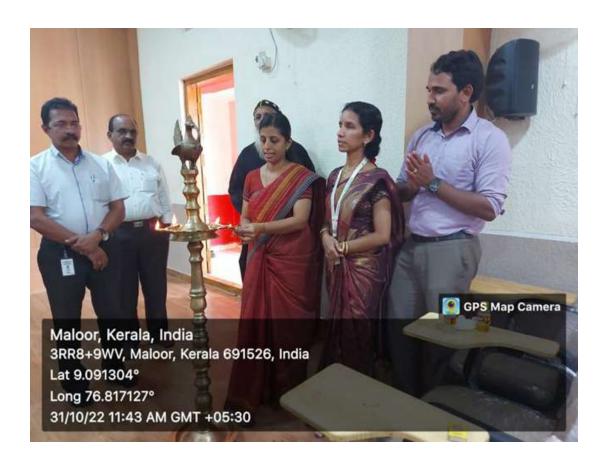

| 1-0       |
| 23. | ANNA NEHA ROY    | وړ (    | Burn      |
| 24. | ARYA S NAIR      | 22      | Sens.     |
| 25. | KRISHNA MOHAN    | "       | Nant      |
| 26  | NANDANA S        | ,,      | Tours     |
| 7.  | PRIYADARSH.D     | 2.      | Seffender |
| 8.  | SETHU LEKSHMI, L | 3/      | - Don     |
| 9.  | SREEJITH S       | 1,      | 8522      |
| ю.  | AMAL FATHIMA S   | ,_      | Sion      |

#### **DEPARTMENT ASSOCIATION INAUGURATION**

The Chemistry Association's inauguration was held on October 31, 2022, at 10 a.m. in the Aprem Ramban Seminar Hall. Dr. Sujamol M.S. gave a welcome address. Dr. Varghese P. Daniel attended as the principal guest. Dr. Koshy P.M. delivered the presidential address, while the programme coordinator, Dr. Sheeba Alexander, gave the vote of thanks.





# LIST OF STUDENTS FOR DEPARTMENT ASSOCIATION INAUGURATION

| Serial<br>No. | Name                | Class    | Signature |  |
|---------------|---------------------|----------|-----------|--|
| 1.            | SILPA S.            | 5,0 0    |           |  |
| 2.            | ABILITH R           |          | ,         |  |
| 3.            | ABHIMANYU SREEKUMAR | 11       | -00       |  |
| 4.            | ANAMIKS P.S         | 11       | - AD - AL |  |
| 5.            | APARNA R            | -        | -udana    |  |
| 6.            | ATHULYAMS           | 11       | Dearest.  |  |
| 7.            | JYOTHIKA J R        | 13       | Mount     |  |
| 8.            | KRISHNAVENI S       | 1)       | Durate    |  |
| 9.            | SOURAV SUNIL        |          | - onl     |  |
| 10.