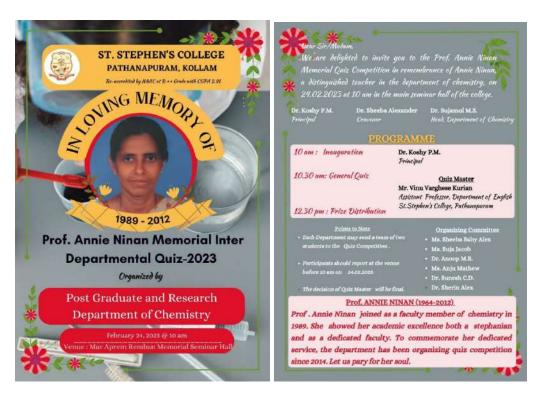

# POST-GRADUATE AND RESEARCH DEPARTMENT OF CHEMISTRY ST. STEPHEN'S COLLEGE, PATHANAPURAM, ANNUAL REPORT (2022-2023)