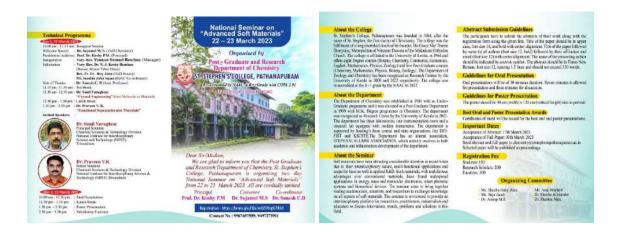

|                | 1 1 X X |

#### **NATIONAL SEMINAR**

The Postgraduate and Research Department of Chemistry organized a two day National Seminar on "Advanced Soft Materials" from 22 to 23 March 2023. The seminar starts with a Welcome speech by Dr. Sujamol M S (HoD, Chemistry) followed by a presidential address by Prof. Koshy P M ( Principal). The seminar was inaugurated by Very. Rev. Younan Samuel, Manager of Mount Tabor Diara. Felicitation speech was conducted by Very. Rev. Dr. N J Koshy Remban, Fr. Dr. Roy John and Mr. Sandhu John Sajan. The resource person of the seminar were Dr. Sunil Varughese ( Principal Scientist, National Institute of Interdisciplinary Science and Technology, Trivandrum) who delivered a presentation on " Crystal Engineering from Molecule to Materials"





| -     |                  | , stiden                                                          |                                                      |                 |               |                     |           |        | 5   |
|-------|------------------|-------------------------------------------------------------------|------------------------------------------------------|-----------------|---------------|---------------------|-----------|--------|-----|
| ST NO | Name             | A gratter                                                         | Mobile and modila                                    | Type of paragra | is Phroudpatd | Subject festpapes / | Stgnature | udh    |     |
| +     | Anusha<br>Ajayan | Student ,<br>Chuhan Cologe<br>Chungannan<br>Dept of Ournity