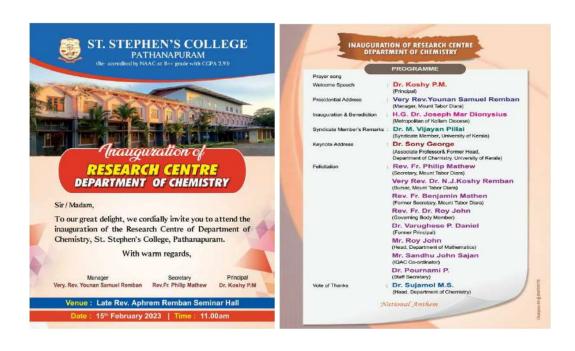

# POST-GRADUATE AND RESEARCH DEPARTMENT OF CHEMISTRY ST. STEPHEN'S COLLEGE, PATHANAPURAM, ANNUAL REPORT (2022-2023)