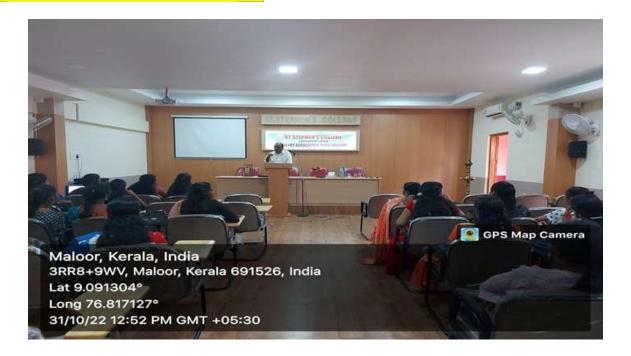

978, He graduated is Chemistry from Cartricides College. Pethanarshitation in 1981, He did his post-graduation at Agra College, Agra in 1983, He planed St. Stephen is College as a Junior Lecture in Chemistry in 1984, He completed Mi Phili from Linventry of Asrada in 1994 and obtained Philip De from Linventry of Kersia in 2007. He in credited with a number of research publications in National and International Journals. He was promoted to the post of Reader in 2011, obtained Hassearch guideship in 2012 and wise a number of Sound of Studies in 2014. He was appointed as the Principal of our college in 2014 and related from section in 2017.

#### Organizing Committee:

Ms. Sheeba Baby Alex, Ms. Suja Jacob Ms. Anju Mathew, Dr. Sunesh C.D. Dr. Sheeba Alexander Dr. Sherine Alex, Dr. Deepthi K.P



## LIST OF STUDENTS FOR OZONE DAY CELEBRATIONS

| Serial No. | Name                | Class            | Signature  |  |
|------------|---------------------|------------------|------------|--|
| ι.         | RENJITHA R KRISHNAN | Sz Mec. chemistr | P          |  |
| 2.         | RESHMA REJI         | 1                | a          |  |
| 3.         | SHYBI KURIKESU      | "                | Rubein     |  |
| 4.         | SREELEKSHMI A       | 17               | Sil.       |  |
| 5.         | VISHNU SURESH S     | .,               | Doren.     |  |
| 6.         | ABHJITH R           | So BSC Chemisky  | -0         |  |
| 7.         | ABHIMANYU SREEKUMAR | 11               | Alumany.   |  |
| 8.         | ANAMIKS P.S         | 11               | A DELEGADO |  |
| 9.         | APARNA R