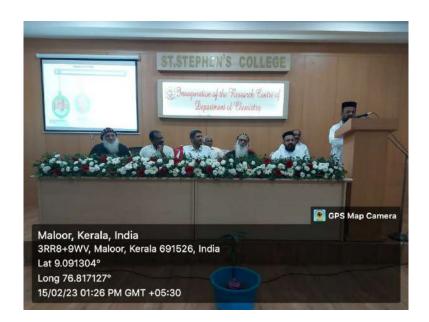

# POST-GRADUATE AND RESEARCH DEPARTMENT OF CHEMISTRY ST. STEPHEN'S COLLEGE, PATHANAPURAM, ANNUAL REPORT (2022-2023)