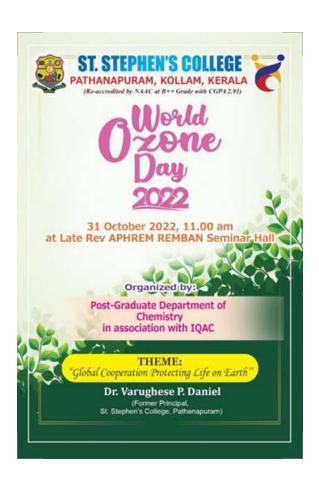

AR  | ))                | Nish         |
| 38. | NISHANA NIZAR       | ))                | Mish         |
| 39. | SNEHA MOL REJI      | 3)                | Sanh.        |

#### **WORLD OZONE DAY 2022**

As part of the World Ozone Day celebrations 2023, the Post Graduate and Research Department of Chemistry is organizing a seminar on "Global Cooperation Protecting Life on Earth" on October 31, 2022, at 11 a.m. in the Aprem Ramban Seminar Hall. As the chief guest, Dr. Varghese P. Daniel was present. For the PG students, a competition on PowerPoint presentations was also held. Arunima J. Krishnan (I M.Sc. Botany) and Srihari R.S. (II M.Sc. Physics) received the first prize, while Jessmon Zacharia (II M.Sc. Chemistry) took the second prize. Dr. Anoop M.R was the coordinator of the programme.



Dear Sir/ Madam,

The Post-Graduate Department of Chemistry is organizing a seminar on "Global Cooperation Protecting Life on Earth" as part of the World Ozone Day Celebrations. We cordially invite you to join us on 31" October 2022, 11.00am at Late Rev APHREM REMBAN Seminar Hall

Yours faithfully,

Dr. Sujamol M.S. | Dr. Anoop M.R. | Dr. Koshy P.M. | Co-ordinator | Principal



Dr. Varrughesa R. Dannief forms Principal of St. Stephen's College, Pathanapusan, in a prominent alumnum of our college. He completed pre-degree at this institution in 1978, He graduated is Chemistry from Cartricides College. Pethanarshitation in 1981, He did his post-graduation at Agra College, Agra in 1983, He planed St. Stephen is College as a Junior Lecture in Chemistry in 1984, He completed Mi Phili from Lin