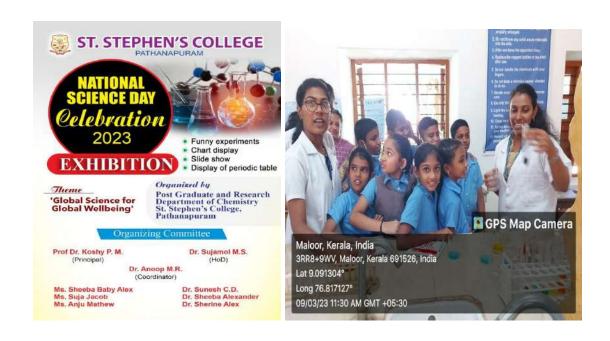

|                                                             |
|               |                                                                                                                                        |                                                             |

### NATIONAL SCIENCE DAY EXHIBITION 2023

The Post Graduate and Research Department of Chemistry of St. Stephen's College, Pathanapuram, conducted a scientific exhibition for schoolchildren on 09/03/2023, in commemoration of National Science Day. The event was attended by about 150 students and teachers from Mount Tabor High School in Pathanapuram, M.T.D.M.H.S. in Maloor, and G.U.P.S. in Maloor. The program's coordinator was Dr. Anoop M.R.





## 50 : Chemi - Carnival 2k-23

### Traches

| SI No | NAME         | Name of School