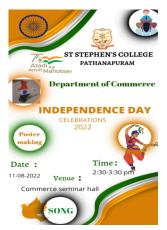

#### 11.08.2022 INDEPENDENCE DAY CELEBRATION

#### **AZADI KA AMRIT MAHOTSAV**

The Independence Day celebration of the Department of Commerce was held in Commerce Seminar Hall on 11<sup>th</sup> August 2022 at 2.30 pm

Amal Mathew and Amal Sundar were the student coordinators of the Programme. The programme started with the prayer song by Ms. Lekshmi Mohan. The welcome speech was delivered by Mr. Abel Philip Thomas. Our principal Dr. Koshy P M delivered the inaugural Address. Programmes conducted by students were, patriotic Song by Ms. Angel Reji, speech by Mr. Devavrathanandan, Patriotic dance by Ms. Kavitha PG and team.