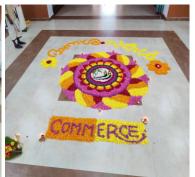

#### 01.09.2022 : ONAM CELEBRATION

Onam celebrations under the auspices of Commerce Association under Department of commerce, St.Stephen's College, Pathanapuram began on 26th August by preparing a flower carpet in front of the college lobby. The department level Onam celebrations were held in our college on 01st September 2022. The programme was hosted by Ms. Ruby Sidique, final year B.Com Student. The programme began with the welcome speech by Angel Anil from final year B.Com. Dr. Ambily C R, Head of Commerce department presided over the function. Dr. Koshy

P M Honorable Principal of the college inaugurated the celebration. Along with this, selected students from various classes presented a beautiful 'onam song. After that, so many cultural events were staged in a good manner. Dr. Sheeba from the department of Oriental Languages shared Onam message with the students. Dr. Deepa T S felicitated the function. Mr. Vishnu proposed the vote of thanks.

Also our department organized a 'Musical Chair Competition' at College level with participation of students from all the departments. The presents & prizes had been distributed by the Principal in the valedictory function held at 4 PM at college. Number of Participants: 74