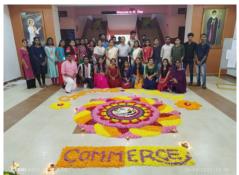

#### 01.09.2022 : ONAM CELEBRATION

Onam celebrations under the auspices of Commerce Association under Department of commerce, St.Stephen's College, Pathanapuram began on 26th August by preparing a flower carpet in front of the college lobby. The department level Onam celebrations were held in our college on 01st September 2022. The programme was hosted by Ms. Ruby Sidique, final year B.Com Student. The programme began with the welcome speech by Angel Anil from final year B.Com. Dr. Ambily C R, Head of Commerce department presided over the function. Dr. Koshy

P M Honorable Principal of the college inaugurated the celebration. Along with this, selected students from various classes presented a beautiful 'onam song. After that, so many cultural events were staged in a good manner. Dr. Sheeba from the department of Oriental Languages shared Onam message with the students. Dr. Deepa T S felicitated the function. Mr. Vishnu proposed the vote of thanks.

Also our department organized a 'Musical Chair Competition' at College level with participation of students from all the departments. The presents & prizes had been distributed by the Principal in the valedictory function held at 4 PM at college. Number of Participants: 74