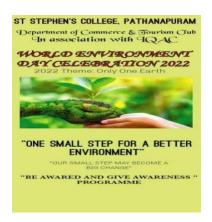

#### 05.06.2022 : WORLD ENVIRONMENT DAY

World Environment Day was celebrated by the Department of Commerce and Tourism Club in association with IQAC, on June 5th 2022 Saturday. The programme is named as 'Be awared and give Awareness Programme' which was conducted online. The programme was Co-ordinated by Ms. Ansu Susan Jacob, Assistant Professor, Department of Commerce.

The students have actively participated in the programme by preparing posters based on environment protection. The posters prepared by the students are exhibited as a video online through the medium youtube: <a href="https://youtube.com/shorts/nmpOAUuBuwE">https://youtube.com/shorts/nmpOAUuBuwE</a>