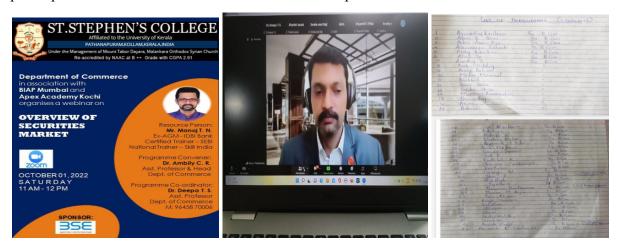

#### 01.10.2022 WEBINAR ON "OVERVIEW OF SECURITIES MARKET"

49. VRINDADEV.V

50. JOEL B. BABU

24. AMAL SUNDAR

25. HANAN THOMAS

Department of Commerce in association with BIAP Mumbai and Apex Academy Kochi, organised a webinar on "overview of securities market" on 1<sup>st</sup> October 2022 Saturday, 11.00 am to 12.00 pm. Mr.Manoj T.N., Ex.AGM – IDBI Bank, certified trainer of SEBI and also a National Trainer of Skill India was the resource person of the programme. 43 students participated in the webinar. Total Number of Participants: 43