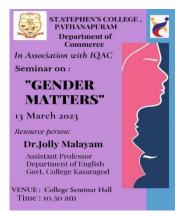

#### 23.08.2022 INTERNATIONAL SEMINAR

An international seminar on "Social Entrepreneurship & its international implication" was held by the ED club of the college, &Dept.of commerce in association with IQAC on 23.08.2022 at 2.30pm in the seminar hall.

The programme started with the prayer song by Ms. Vrinda Dev, S2 b.com, The welcome speech was delivered by Ms.Aiswarya N, S2 B.com. Dr. Koshy PM, Principal inaugurated the activities of Entrepreneurship Development Club for the year 2022-23 and also the international seminar. Mr. Sandu John Sajan, HOD Dept.of Economics felicitated the Programme.

Dr.Nadia Sha, Assistant professor, Dept.of finance & economics, college of commerce Business Administration Dhofar University Salalah Oman delivered the speech on social entrepreneurship & its international implications.

Dr. Ambily CR, HoD, Dept. of commerce presented the token of love & gratitude to the resource person. Ms Pavithra Anilkumar delivered the vote of thanks to the gathering. The programme came into its end with the National Anthem. There are 86 Participate In the programme.