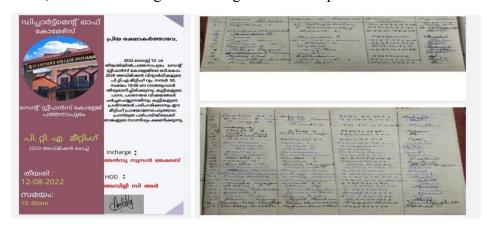

#### 16.08.22 PARENT - TEACHER MEETING : 2021 ADMISSION

Parents meeting of S2 B. Com students (2021 admission) was held on 16.08.22 at 10:00 am in the Commerce seminar hall.

## Topics discussed in the meeting:

- 1. Study related matters.
- 2. S2 internal examination and University examination.
- 3. Attendance.

Dr.Deepa T.S., class in charge welcomed the gathering. Department head Dr. Ambily C.R. delivered the presidential address. Dr. Koshi P.M. Principal, explained the problem faced by students during their studies, and also the needs to focus on the future.

Ms .Elen.Reji, parent of Ms. Angel Reji delivered the vote of thanks. After the general meeting, discussion was conducted with teachers and parents.