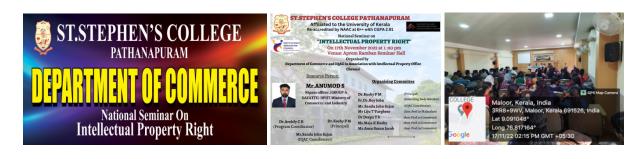

#### 17.11.2022 NATIONAL SEMINAR ON INTELLECTUAL PROPERTY RIGHT

Department of Commerce in association with IQAC and Intellectual Property Office Chennai organised a one-day national seminar on "Intellectual Property Right" on 17/11/22. The resource person was Mr. Anumod S , NIPAM Officer, Group A Gazette , DPIIT, Ministry of Commerce and Industry. NIPAM is a PAN India mission launched by the Government of India to create awareness about Intellectual Property Rights among students. Dr. Ambily C R , HoD (Commerce) co-ordinated the Programme, Dr. Koshy P M, Principal presides the meeting and Mr. Anumod, Resource person inaugurated the function. The seminar was successful in creating awareness among the students and faculty members on IPR and various types of IP . It also focused on inculcating the spirit of creativity and innovation among the participants. Around 392 participants attended the seminar.