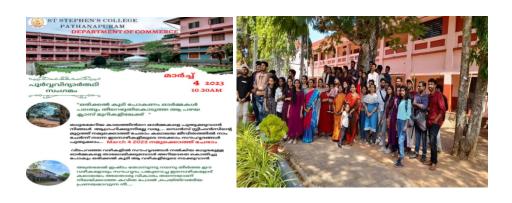

#### **04.03.2023** ALUMNI MEET

The Alumni Meet of St.Stephen's College, Pathanapuram was organized on 04<sup>th</sup> March 2023 at college Seminar Hall. The alumni meet is to reconnect with the Alumni and celebrate their success and various achievements. The Alumni Meet started with a prayer by Mekha Krishna & Lekshmi Mohan, S4 B. Com Students. Welcome address made by Vishnu, Commerce Association Secretary. The Presidential address was given by Dr. Ambily C.R, HoD, Department of Commerce. The meeting was graced by the presence and inauguration speech by the Principal Dr. Koshy P.M.

Felicitations were given by Dr. Deepa T S and Dr. Maja K Koshy.

During the interaction session, all the participants shared their experiences and memories during college life and their present position. Vote of thanks was given by Ms. Ansu Susan Jacob.