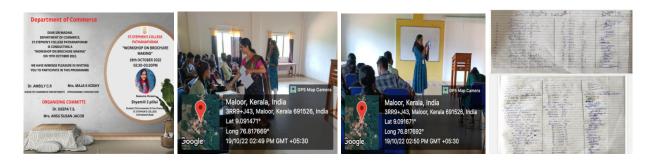

#### 19. 10.2022 HANDS ON WORKSHOP FOR BROCHURE MAKING

The Department of Commerce organized a workshop on brochure making on 19.10.2022 at 2.30 pm. The Recourse person Ms. Syamily S Pillai, S3 BCom student provided training and practical experience to the students who participated in the workshop. Ms. Maja K Koshy, Assistant Professor, Department of Commerce co-ordinated the workshop. Mr.Akhilesh S1 Bcom students bestowed vote of thanks to the programme.

Total Number of Participants: 51