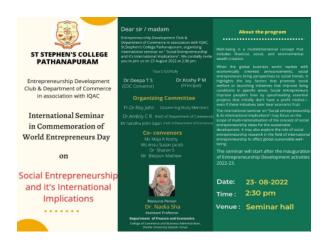

#### 23.08.2022 INTERNATIONAL SEMINAR

An international seminar on "Social Entrepreneurship & its international implication" was held by the ED club of the college, &Dept.of commerce in association with IQAC on 23.08.2022 at 2.30pm in the seminar hall.

The programme started with the prayer song by Ms. Vrinda Dev, S2 b.com, The welcome speech was delivered by Ms.Aiswarya N, S2 B.com. Dr. Koshy PM, Principal inaugurated the activities of Entrepreneurship Development Club for the year 2022-23 and also the international seminar. Mr. Sandu John Sajan, HOD Dept.of Economics felicitated the Programme.

Dr.Nadia Sha, Assistant professor, Dept.of finance & economics, college of commerce Business Administration Dhofar University Salalah Oman delivered the speech on social entrepreneurship & its international implications.

Dr. Ambily CR, HoD, Dept. of commerce presented the token of love & gratitude to the resource person. Ms Pavithra Anilkumar delivered the vote of thanks to the gathering. The programme came into its end with the National Anthem. There are 86 Participate In the programme.