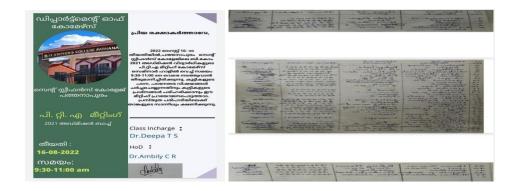

#### 16.08.22 PARENT - TEACHER MEETING : 2021 ADMISSION

Parents meeting of S2 B. Com students (2021 admission) was held on 16.08.22 at 10:00 am in the Commerce seminar hall.

## Topics discussed in the meeting:

- 1. Study related matters.
- 2. S2 internal examination and University examination.
- 3. Attendance.

Dr.Deepa T.S., class in charge welcomed the gathering. Department head Dr. Ambily C.R. delivered the presidential address. Dr. Koshi P.M. Principal, explained the problem faced by students during their studies, and also the needs to focus on the future.

Ms .Elen.Reji, parent of Ms. Angel Reji delivered the vote of thanks. After the general meeting, discussion was conducted with teachers and parents.