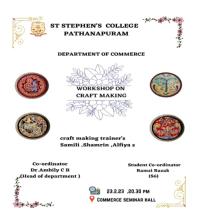

#### 10.03.2023 WORKSHOP ON CRAFT MAKING

The Department of Commerce conducted a "Workshop on Craft Making" with the help of student trainers on 10.03.2023 at the Department Seminar Hall. Dr. Ambily C R , HoD (Commerce) Co-ordinated the Programme, Ramsana R, Alfiya S ( S6 B.com), Shyamily S Pillai, Renjima Krishnan (S4 B.com) give training to students on Bottle art, Mandela painting, paper craft, Dream catcher making etc . 37 students participated in the training programme.