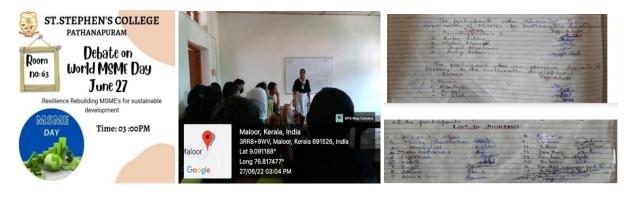

#### 27.06.2022 DEBATE ON WORLD MSME DAY

A debate was held in room no.63 on 27<sup>th</sup> June 2022 at 3.00pm on the occasion of World MSME Day. Students from S4 B.Com took part in the debate. Dr. Deepa T.S Assistant Professor of Commerce, the moderator, gave an idea about the need, purpose and relevance of MSMEs in the sustainable development of an economy. She also explains the problem faced in the MSMEs to run the business.

The topic selected for the debate: -

# "Resilience & Rebuilding MSMEs for Sustainable Development"

There are 5 students who supported the idea and 4 participants who opposed the idea. There are 17 audiences for the debate.