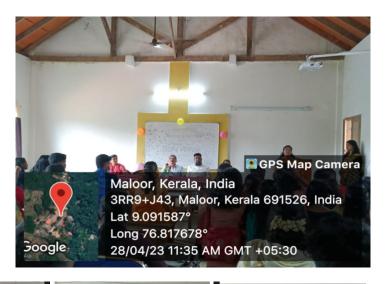

#### **AZADI KA AMRIT MAHOTSAV**

The Independence Day celebration of the Department of Commerce was held in Commerce Seminar Hall on 11<sup>th</sup> August 2022 at 2.30 pm

Amal Mathew and Amal Sundar were the student coordinators of the Programme. The programme started with the prayer song by Ms. Lekshmi Mohan. The welcome speech was delivered by Mr. Abel Philip Thomas. Our principal Dr. Koshy P M delivered the inaugural Address. Programmes conducted by students were, patriotic Song by Ms. Angel Reji, speech by Mr. Devavrathanandan, Patriotic dance by Ms. Kavitha PG and team.

Dr. Ambily C R, HoD, Department of Commerce delivered a speech on the importance of independence day on the title ' live as die tomorrow and learn as live forever'. Vote of thanks was delivered by Ms. Adya T. Craft work made by students was also presented to the principal in the meeting.