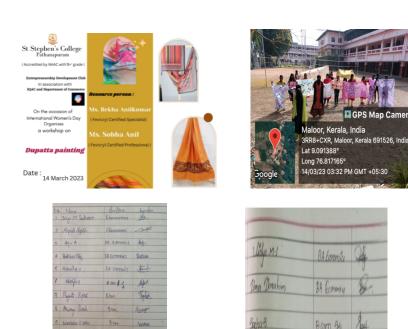

#### 07.12.2022 HANDS ON TRAINING ON FABRIC PAINTING

The Department of Commerce in association with Entrepreneurship Development Club organized a training programme on Fabric Painting on 07-12-2022 at 10am at Commerce Seminar Hall. ED Club members and other students from various departments and also faculties from various departments attended the training programme. Mrs. Rekha Anilkumar, Fevicryl Specialist Pidilite Industries Ltd. was the resource person

The resource person introduced various painting methods and trained the participants to work out major four types of painting methods such as: -

- Kalamkari
- Warli
- Tanjore
- Madhubani

There are 38 participants in the training programme