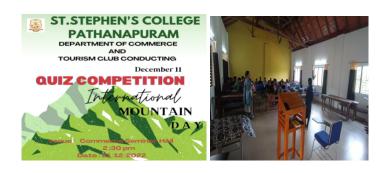

**21.12.2022 QUIZ COMPETITION** : **INTERNATIONAL MOUNTAIN DAY** The event was conducted by the Department of Commercein association Tourism Club to encourage students to gain general knowledge, along with subject knowledge. The Quiz Competition was conducted among the first year students of B. Com Department on 21<sup>st</sup> December 2022 as part of celebrating International Mountain Day. Moderator of the Programme was Ms. Ansu Susan Jacob, Assistant professor in Commerce and Co-ordinator of Tourism Club. The competition concluded with the vote of thanks given by Amal Kumar of the same class.

Total Number of Participants: 12