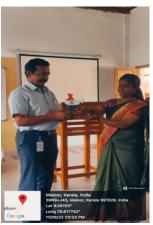

#### 12.08.2022 PARENT - TEACHER MEETING: 2020 ADMISSION

The PTA Meeting of students of 2020 admission batch students was held in the department from 10.00 am onwards on 12th August 2022, friday.

The parents visited the department and had personal interaction with all the teachers of the department. Discussions about semester 4 Internal Marks, Semester 4 Attendance, Semester 2 university results, were held during the meeting. Total Participants: 37