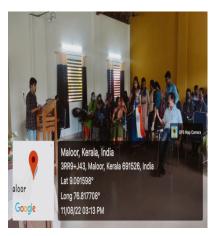

#### 11.08.2022 INDEPENDENCE DAY CELEBRATION

#### **AZADI KA AMRIT MAHOTSAV**

The Independence Day celebration of the Department of Commerce was held in Commerce Seminar Hall on 11<sup>th</sup> August 2022 at 2.30 pm

Amal Mathew and Amal Sundar were the student coordinators of the Programme. The programme started with the prayer song by Ms. Lekshmi Mohan. The welcome speech was delivered by Mr. Abel Philip Thomas. Our principal Dr. Koshy P M delivered the inaugural Address. Programmes conducted by students were, patriotic Song by Ms. Angel Reji, speech by Mr. Devavrathanandan, Patriotic dance by Ms. Kavitha PG and team.