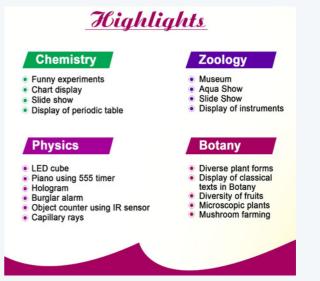

|
|       |                      |                                                   |

**DEPARTMENT OF PHYSICS** 

# **SCIENCE EXHIBITION**



DATE: 9TH MARCH 2023

IN CONNECTION WITH NATIONAL SCIENCE DAY CELEBRATIONS

## SCIENCE EXHIBITION 2022-23 A BRIEF REPORT

In its initiative to promote participatory and hands-on learning in Science, the department organizes Science Exhibition at Regional level in connection with National Science Day celebrations. The activity aims at providing a common platform to students to use their scientific knowledge and bring the best invention from their brains and also provides an opportunity to give shape to their innovative ideas. The exhibition also provides a medium for popularizing Science and increasing awareness among students.





The Science Exhibition 2022 - 23 was held on 28th February, 2023.It was inaugurated by the honourable MLA Mr. K.B. Ganesh Kumar in the presence of Principal, staff and Students of the college. The exhibition witnessed the participation of 310 students from our nearby schools and students from various departments of our college -MTDM Higher secondary School Maloor, Govt. UP School Maloor and Mount Tabor school Pathanapuram, In this exhibition, the participating students shared their creative ideas through their innovative working / non-working models, exhibits, and presentations.

## PHOTOS OF THE EVENT









|                           |