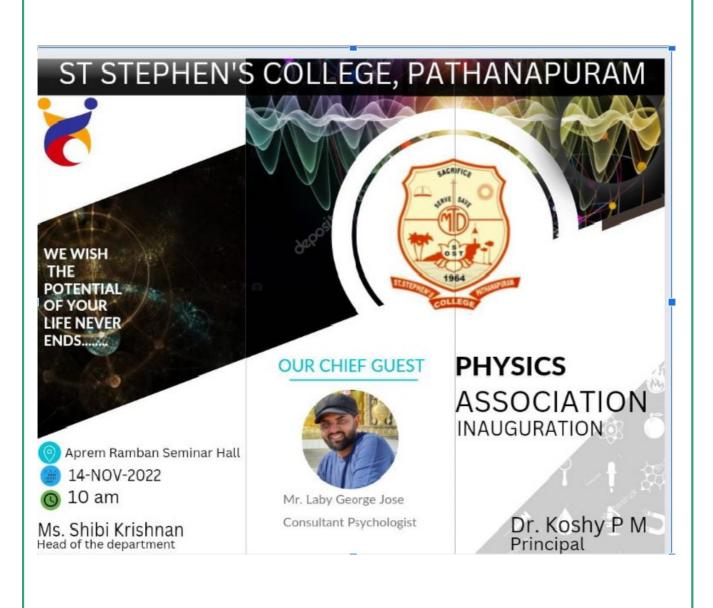

Ms. Arunima S Kumar, Student of IIIDC B.Sc welcomed the gatherings. Ms. Shibi Krishnan (H.o.D) described the importance of Department Associations in Colleges. She motivated everyone to actively participate in the association programmes to get benefited. The association was then inaugurated by Dr. Koshy P M, College Principal. The Chief Guest of the day, Mr. Laby George Jose, Consultant Psychologist delivered the keynote address. He spoke with immense pleasure and motivated the gathering, by his inspirational talk. After this, a memento was presented to the Chief Guest by the Head of the department. Finally, Ms. Fousiya S, I DC student extended the Vote of Thanks.