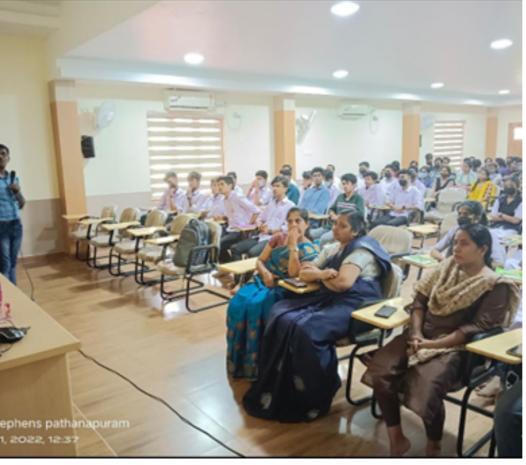

### INAUGURATION CEREMONY

The department has an active association. The association organizes curricular as well as cocurricular activities every year. These activities provide ample opportunities for the students to express their talents and develop various skills. The inauguration of our Royal Physics Association was conducted on 14th November 2022 at 10 a.m. in the College Seminar Hall.

Ms. Arunima S Kumar, Student of IIIDC B.Sc welcomed the gatherings. Ms. Shibi Krishnan (H.o.D) described the importance of Department Associations in Colleges. She motivated everyone to actively participate in the association programmes to get benefited. The association was then inaugurated by Dr. Koshy P M, College Principal. The Chief Guest of the day, Mr. Laby George Jose, Consultant Psychologist delivered the keynote address. He spoke with immense pleasure and motivated the gathering, by his inspirational talk. After this, a memento was presented to the Chief Guest by the Head of the department. Finally, Ms. Fousiya S, I DC student extended the Vote of Thanks.