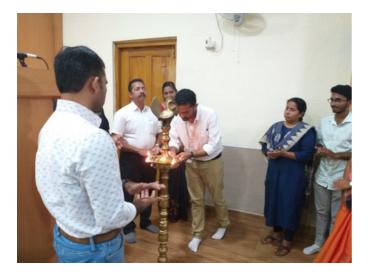

As part of World Space Day Celebration, the Physics department has been celebrating this space week in our college in the past years and this year we organized a Lecture on 11th October 2022. VSSC has been actively providing many programs to reach out to students of all levels and has supported us too in the previous years to conduct seminars. Ms. Shibi Krishnan, H.o.D., welcomed all and then Dr. Koshy P M, College Principal inaugurated World Space Week Celebration - 2022. Our H.o.D, Dr. Mary Varughese (convenor), other faculty members, our UG & PG students, and principal & students from MTDMHS High School Maloor Pathanapuram attended this Lecture. Dr. Ankush Bhaskar, VSSC Scientist, the chief guest of the programme delivered the main talk. The 2022 theme of World Space Week is "Space and Sustainability". Ankush Sir led us through a nice presentation giving awareness to World Space Week and motivated students to have dreams to join the future space team. Students actively participated in the discussion followed. After this, a memento was presented to the Chief Guest by Fr. James, Principal of Maloor School. Ms. Aleena S.P, III **DC** Physics student gave Vote of Thanks.