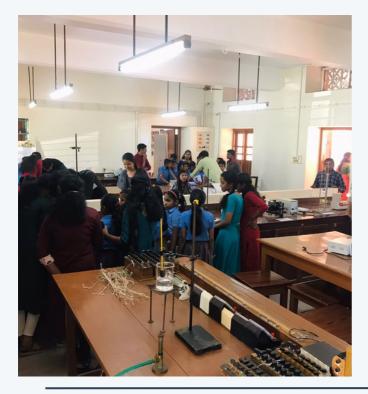

|
|       |                      |                                                   |

**DEPARTMENT OF PHYSICS** 

# **SCIENCE EXHIBITION**



DATE: 9TH MARCH 2023

IN CONNECTION WITH NATIONAL SCIENCE DAY CELEBRATIONS

## SCIENCE EXHIBITION 2022-23 A BRIEF REPORT

In its initiative to promote participatory and hands-on learning in Science, the department organizes Science Exhibition at Regional level in connection with National Science Day celebrations. The activity aims at providing a common platform to students to use their scientific knowledge and bring the best invention from their brains and also provides an opportunity to give shape to their innovative ideas. The exhibition also provides a medium for popularizing Science and increasing awareness among students.





The Science Exhibition 2022 - 23 was held on 28th February, 2023.It was inaugurated by the honourable MLA Mr. K.B. Ganesh Kumar in the presence of Principal, staff and Students of the college. The exhibition witnessed the participation of 310 students from our nearby schools and students from various departments of our college -MTDM Higher secondary School Maloor, Govt. UP School Maloor and Mount Tabor school Pathanapuram, In this exhibition, the participating students shared their creative ideas through their innovative working / non-working models, exhibits, and presentations.

## PHOTOS OF THE EVENT









|                           |