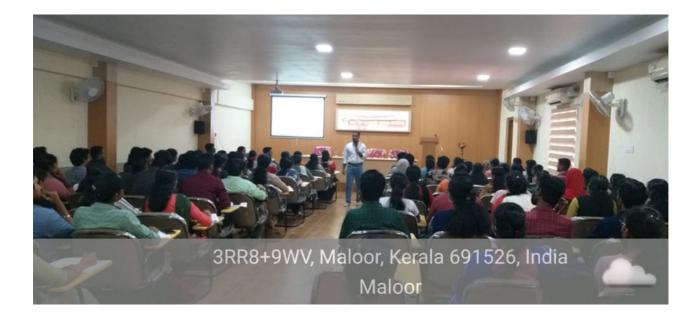

As part of World Space Day Celebration, the Physics department has been celebrating this space week in our college in the past years and this year we organized a Lecture on 11th October 2022. VSSC has been actively providing many programs to reach out to students of all levels and has supported us too in the previous years to conduct seminars. Ms. Shibi Krishnan, H.o.D., welcomed all and then Dr. Koshy P M, College Principal inaugurated World Space Week Celebration - 2022. Our H.o.D, Dr. Mary Varughese (convenor), other faculty members, our UG & PG students, and principal & students from MTDMHS High School Maloor Pathanapuram attended this Lecture. Dr. Ankush Bhaskar, VSSC Scientist, the chief guest of the programme delivered the main talk. The 2022 theme of World Space Week is "Space and Sustainability". Ankush Sir led us through a nice presentation giving awareness to World Space Week and motivated students to have dreams to join the future space team. Students actively participated in the discussion followed. After this, a memento was presented to the Chief Guest by Fr. James, Principal of Maloor School. Ms. Aleena S.P, III **DC** Physics student gave Vote of Thanks.