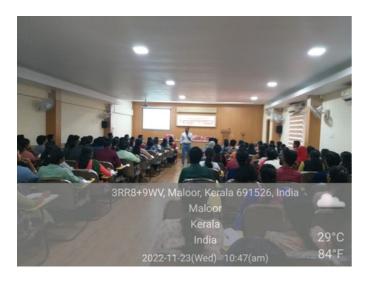

As part of World Space Day Celebration, the Physics department has been celebrating this space week in our college in the past years and this year we organized a Lecture on 11th October 2022. VSSC has been actively providing many programs to reach out to students of all levels and has supported us too in the previous years to conduct seminars. Ms. Shibi Krishnan, H.o.D., welcomed all and then Dr. Koshy P M, College Principal inaugurated World Space Week Celebration - 2022. Our H.o.D, Dr. Mary Varughese (convenor), other faculty members, our UG & PG students, and principal & students from MTDMHS High School Maloor Pathanapuram attended this Lecture. Dr. Ankush Bhaskar, VSSC Scientist, the chief guest of the programme delivered the main talk. The 2022 theme of World Space Week is "Space and Sustainability". Ankush Sir led us through a nice presentation giving awareness to World Space Week and motivated students to have dreams to join the future space team. Students actively participated in the discussion followed. After this, a memento was presented to the Chief Guest by Fr. James, Principal of Maloor School. Ms. Aleena S.P, III **DC** Physics student gave Vote of Thanks.