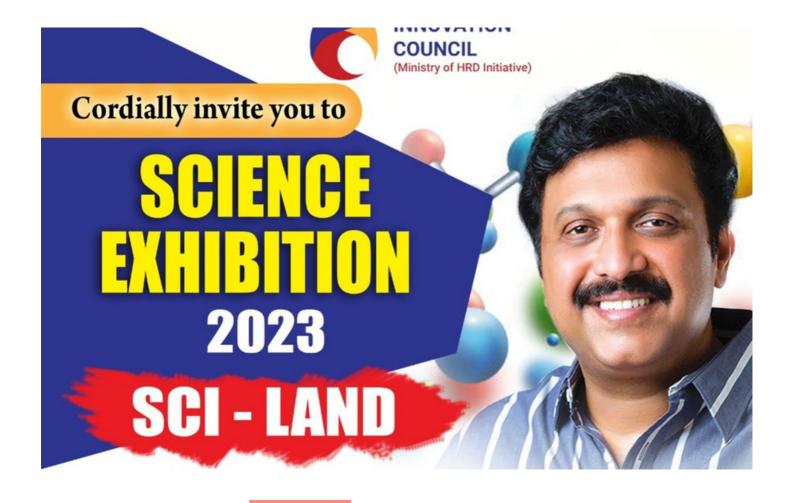

vikuman    | St. stephen's collage triking                     |
| 77.   | Hizana · AF          | 1841. Stephans, college Hisman                    |
| 78.   | Biji krishne. U      | st. stephons college gh                           |
| 19.   | Fadinge              | st stephen college to                             |
| 80.   | Abinshan A           | st. stephens college                              |
| 81.   | Abhilash.UK          | S.N. college Punalivo Mus                         |
| 82.   | Kailas R             | SN college Panalar.                               |
| 83.   | The taklow           | A Standard Variation                              |
|       |                      |                                                   |

**DEPARTMENT OF PHYSICS** 

# **SCIENCE EXHIBITION**



DATE: 9TH MARCH 2023

IN CONNECTION WITH NATIONAL SCIENCE DAY CELEBRATIONS

## SCIENCE EXHIBITION 2022-23 A BRIEF REPORT

In its initiative to promote participatory and hands-on learning in Science, the department organizes Science Exhibition at Regional level in connection with National Science Day celebrations. The activity aims at providing a common platform to students to use their scientific knowledge and bring the best invention from their brains and also provides an opportunity to give shape to their innovative ideas. The exhibition also provides a medium for popularizing Science and increasing awareness among students.





The Science Exhibition 2022 - 23 was held on 28th February, 2023.It was inaugurated by the honourable MLA Mr. K.B. Ganesh Kumar in the presence of Principal,