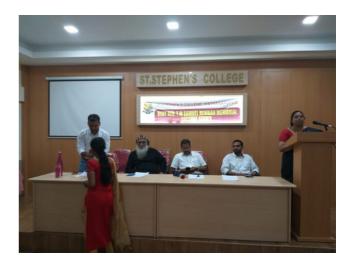

### INAUGURATION CEREMONY

The department has an active association. The association organizes curricular as well as cocurricular activities every year. These activities provide ample opportunities for the students to express their talents and develop various skills. The inauguration of our Royal Physics Association was conducted on 14th November 2022 at 10 a.m. in the College Seminar Hall.

Ms. Arunima S Kumar, Student of IIIDC B.Sc welcomed the gatherings. Ms. Shibi Krishnan (H.o.D) described the importance of Department Associations in Colleges. She motivated everyone to actively participate in the association programmes to get benefited. The association was then inaugurated by Dr. Koshy P M, College Principal. The Chief Guest of the day, Mr. Laby George Jose, Consultant Psychologist delivered the keynote address. He spoke with immense pleasure and motivated the gathering, by his inspirational talk. After this, a memento was presented to the Chief Guest by the Head of the department. Finally, Ms. Fousiya S, I DC student extended the Vote of Thanks.