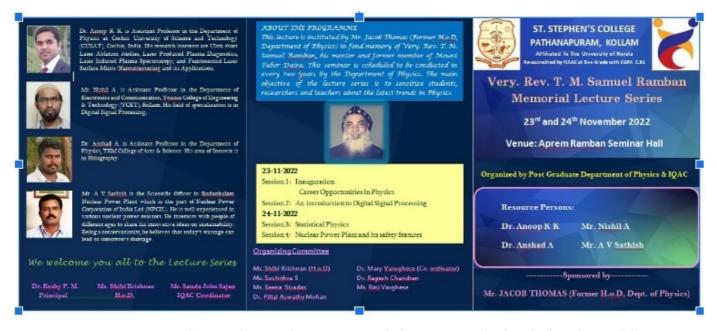

|                                                                                                                |                       |
|                                           |                                                                                                                |                       |
|                                           |                                                                                                                |                       |
|                                           |                                                                                                                | all and a second of   |

## Very. Rev. T. M . Samuel Ramban Memorial Lecture Series

## A BRIEF REPORT



Very. Rev. T. M . Samuel Ramban Memorial Lecture Series is instituted by Mr. Jacob Thomas (Former H.o.D of Department of Physics) in the fond memory of his mentor Very. Rev. T. M. Samuel Ramban. The lecture series is conducted biennially. This year the "Very. Rev. T. M . Samuel Ramban Memorial Lecture Series" was organized by the Post Graduate Department of Physics, St. Stephen's College, Pathanapuram on 23rd and 24th November 2022

Ms. Shibi Krishnan, H.o.D. of Physics Department welcomed all to the inaugural session of the Lecture Series. Dr. Koshy P M, College Principal delivered the presidential address. The Chief Guest Dr. Anoop K K, Assistant Professor, CUSAT inaugurated the Lecture series. Rev. Fr. Dr. N. J. Koshy Ramban, Management Board Member and former H.o.D of Mathematics Dep