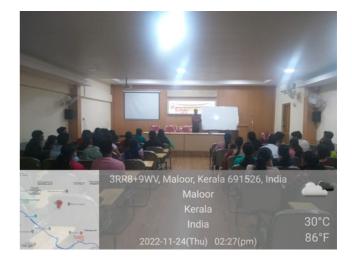

As part of World Space Day Celebration, the Physics department has been celebrating this space week in our college in the past years and this year we organized a Lecture on 11th October 2022. VSSC has been actively providing many programs to reach out to students of all levels and has supported us too in the previous years to conduct seminars. Ms. Shibi Krishnan, H.o.D., welcomed all and then Dr. Koshy P M, College Principal inaugurated World Space Week Celebration - 2022. Our H.o.D, Dr. Mary Varughese (convenor), other faculty members, our UG & PG students, and principal & students from MTDMHS High School Maloor Pathanapuram attended this Lecture. Dr. Ankush Bhaskar, VSSC Scientist, the chief guest of the programme delivered the main talk. The 2022 theme of World Space Week is "Space and Sustainability". Ankush Sir led us through a nice presentation giving awareness to World Space Week and motivated students to have dreams to join the future space team. Students actively participated in the discussion followed. After this, a memento was presented to the Chief Guest by Fr. James, Principal of Maloor School. Ms. Aleena S.P, III **DC** Physics student gave Vote of Thanks.