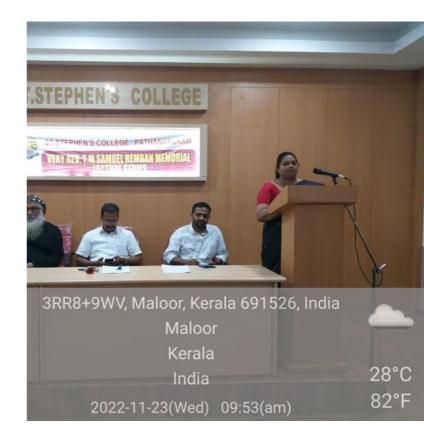

As part of World Space Day Celebration, the Physics department has been celebrating this space week in our college in the past years and this year we organized a Lecture on 11th October 2022. VSSC has been actively providing many programs to reach out to students of all levels and has supported us too in the previous years to conduct seminars. Ms. Shibi Krishnan, H.o.D., welcomed all and then Dr. Koshy P M, College Principal inaugurated World Space Week Celebration - 2022. Our H.o.D, Dr. Mary Varughese (convenor), other faculty members, our UG & PG students, and principal & students from MTDMHS High School Maloor Pathanapuram attended this Lecture. Dr. Ankush Bhaskar, VSSC Scientist, the chief guest of the programme delivered the main talk. The 2022 theme of World Space Week is "Space and Sustainability". Ankush Sir led us through a nice presentation giving awareness to World Space Week and motivated students to have dreams to join the future space team. Students actively participated in the discussion followed. After this, a memento was presented to the Chief Guest by Fr. James, Principal of Maloor School. Ms. Aleena S.P, III **DC** Physics student gave Vote of Thanks.