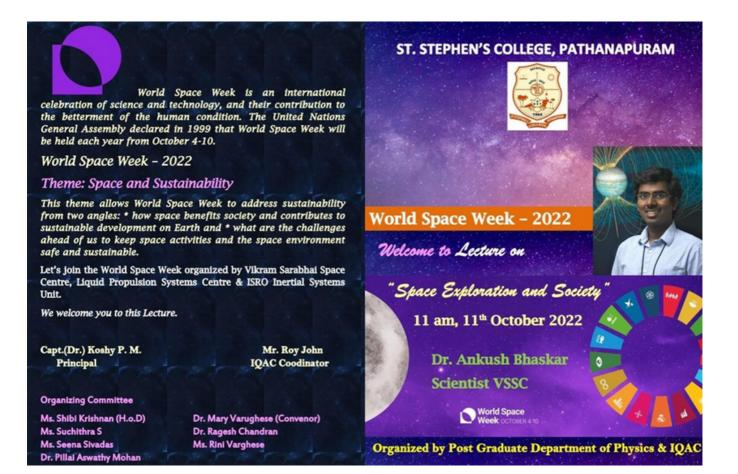

## WORLD SPACE WEE K CELEBRATIONS

OCTOBER 2022

## A Brief Report •••••

World Space Week is an international celebration of science and technology, and their contribution to the betterment of the human condition. The United Nations General Assembly declared in 1999 that World Space Week will be held each year from October 4-10.

As part of World Space Day Celebration, the Physics department has been celebrating this space week in our college in the past years and this year we organized a Lecture on 11th October 2022. VSSC has been actively providing many programs to reach out to students of all levels and has supported us too in the previous years to conduct seminars. Ms. Shibi Krishnan, H.o.D., welcomed all and then Dr. Koshy P M, College Principal inaugurated World Space Week Celebration - 2022. Our H.o.D, Dr. Mary Varughese (convenor), other faculty members, our UG & PG students, and principal & students from MTDMHS High School Maloor Pathanapuram attended this Lecture. Dr. Ankush Bhaskar, VSSC Scientist, the chief guest of the programme delivered the main talk. The 2022 theme of World Space Week is "Space and Sustainability". Ankush Sir led us through a nice presentation giving awareness to World Space Week and motivated students to have dreams to join the future space team. Students actively participated in the discussion followed. After this, a memento was presented to the Chief Guest by Fr. James, Principal of Maloor School. Ms. Aleena S.P, III **DC** Physics student gave Vote of Thanks.