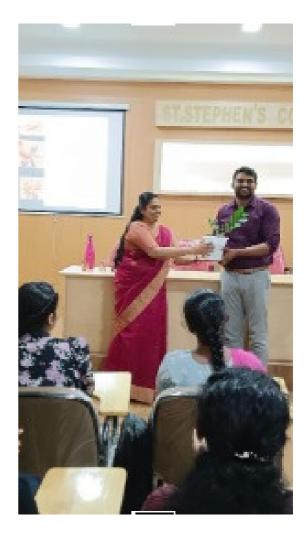

Ms. Arunima S Kumar, Student of IIIDC B.Sc welcomed the gatherings. Ms. Shibi Krishnan (H.o.D) described the importance of Department Associations in Colleges. She motivated everyone to actively participate in the association programmes to get benefited. The association was then inaugurated by Dr. Koshy P M, College Principal. The Chief Guest of the day, Mr. Laby George Jose, Consultant Psychologist delivered the keynote address. He spoke with immense pleasure and motivated the gathering, by his inspirational talk. After this, a memento was presented to the Chief Guest by the Head of the department. Finally, Ms. Fousiya S, I DC student extended the Vote of Thanks.

#### **COUNSELING SESSION TO STUDENTS**

Under the COVID-19 scenario, students were facing unique challenges in their academic as well as social and personal life. Our department sees it as our responsibility to support students to face various challenges in their life. Mr. Laby George Jose, Consultant Psychologist was invited to deliver a counseling class on the topic "Mental Health" on 14th November 2022 to our UG and PG students. About 48 students participated in this motivational and supportive counseling session. They thoroughly enjoyed and were benefited through the various activities and discussions initiated by Mr. Laby.