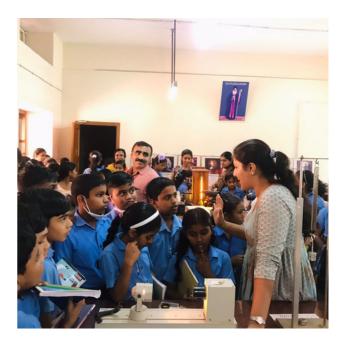

As part of World Space Day Celebration, the Physics department has been celebrating this space week in our college in the past years and this year we organized a Lecture on 11th October 2022. VSSC has been actively providing many programs to reach out to students of all levels and has supported us too in the previous years to conduct seminars. Ms. Shibi Krishnan, H.o.D., welcomed all and then Dr. Koshy P M, College Principal inaugurated World Space Week Celebration - 2022. Our H.o.D, Dr. Mary Varughese (convenor), other faculty members, our UG & PG students, and principal & students from MTDMHS High School Maloor Pathanapuram attended this Lecture. Dr. Ankush Bhaskar, VSSC Scientist, the chief guest of the programme delivered the main talk. The 2022 theme of World Space Week is "Space and Sustainability". Ankush Sir led us through a nice presentation giving awareness to World Space Week and motivated students to have dreams to join the future space team. Students actively participated in the discussion followed. After this, a memento was presented to the Chief Guest by Fr. James, Principal of Maloor School. Ms. Aleena S.P, III **DC** Physics student gave Vote of Thanks.