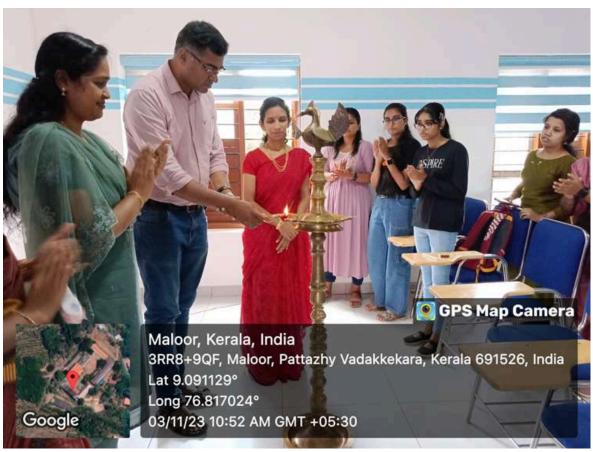

## 4. Inauguration of Chemistry Association & Walk with Scholar

The Research and PG Department of Chemistry organised the Chemistry Association Inauguration on 03<sup>rd</sup> November 2023 at 10.30 am in Late Rev Fr. Denaha Mathew Seminar Hall. Dr Sujamol M. S. welcomed the gathering and Dr. Pournami P., Principal in charge presided the meeting. Dr.Alex Joseph (Assistant Professor, Department of Chemistry, Newman College, Thodupuzha) was the chief guest and he conducted the "Walk with Scholar" programme and an invited talk on "Chemistry – Scope and Career". Mr Abhijith J Kumar, Association secretary delivered the vote of thanks. 70 students and 7 teachers participated in this programme.