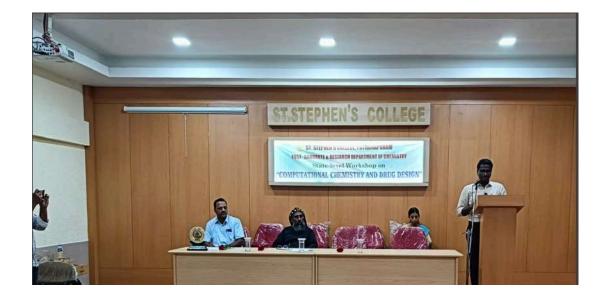

# 10. STATE - LEVEL WORKSHOP ON "COMPUTATIONAL CHEMISTRY AND DRUG DESIGN"

A state-level workshop on Computational Chemistry and Drug Design was organised by the Department of Chemistry, St. Stephen's College, Pathanapuram on February 2nd, 2024, in the college seminar hall. Dr. Abi T.G, Assistant Professor, Sacred Heart College (Autonomous), Thevara, Ernakulam served as the Resource Person. The workshop began at 9:30 am and included a hands-on training session on molecular docking in the digital library. The workshop was attended by a total of 37 participants. The workshop was designed to explore the various Computer-Aided Drug Design (CADD) techniques and tools that are used