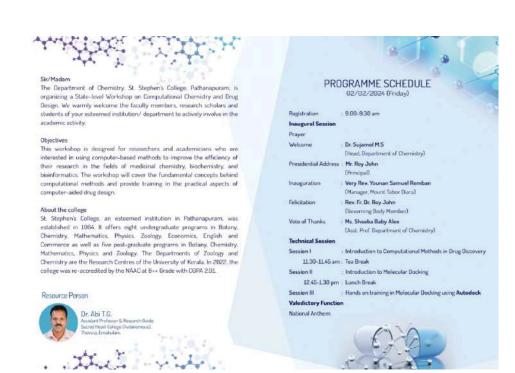

# 10. STATE - LEVEL WORKSHOP ON "COMPUTATIONAL CHEMISTRY AND DRUG DESIGN"

A state-level workshop on Computational Chemistry and Drug Design was organised by the Department of Chemistry, St. Stephen's College, Pathanapuram on February 2nd, 2024, in the college seminar hall. Dr. Abi T.G, Assistant Professor, Sacred Heart College (Autonomous), Thevara, Ernakulam served as the Resource Person. The workshop began at 9:30 am and included a hands-on training session on molecular docking in the digital library. The workshop was attended by a total of 37 participants. The workshop was designed to explore the various Computer-Aided Drug Design (CADD) techniques and tools that are used

in drug discovery. The use of molecular modelling and docking has led to the development of highly effective drug agents that can combat a variety of diseases, revolutionizing the drug discovery process. By using computational models, researchers can predict biological activity and reduce the number of candidate molecules, saving significant amounts of time and money. CADD provides researchers with a unique platform to screen newly synthesized molecules and develop safer and more effective drugs. The exceptional ability of CADD to decipher molecular interactions, mechanisms, and activities has revolutionized the drug discovery industry.