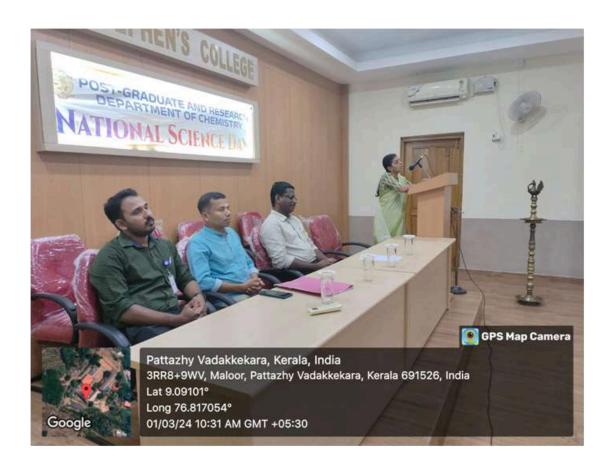

## 11. SCIENCE DAY CELEBRATION -CHEMFIESTA

The Research and PG Department of Chemistry conducted the National Science Day Celebration-2024 'CHEMFIESTA' on 1st March 2024 in Late Aprem Remban Seminar Hall. Various programs including science talk, PowerPoint presentations, science quiz competition, and one-minute speech competition were conducted. Dr. Sujamol M S (HoD), delivered the welcome speech and Mr. Roy John, Principal presided over the meeting. Dr. Sunesh C D (Assistant Professor, Department of Chemistry, St. Stephen's College Pathanapuram) gave a theme-based talk on "Indigenous Technologies for Viksit Bharat". Dr. Anoop M R (Assistant Professor, Department of Chemistry, St. Stephen's College Pathanapuram) conducted a science-based Quiz competition for students. Winners of all competitions were awarded with prizes.