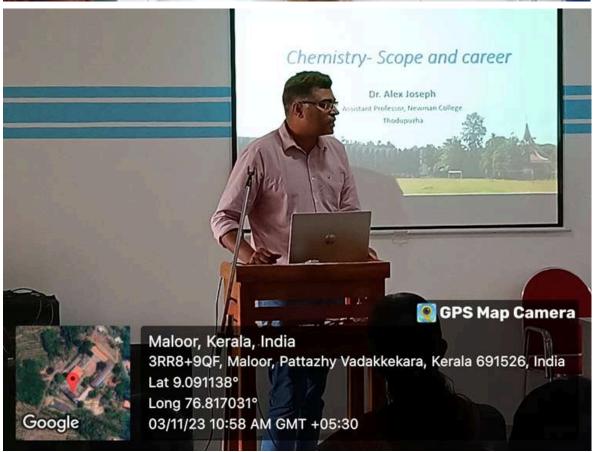

## 4. Inauguration of Chemistry Association & Walk with Scholar

The Research and PG Department of Chemistry organised the Chemistry Association Inauguration on 03<sup>rd</sup> November 2023 at 10.30 am in Late Rev Fr. Denaha Mathew Seminar Hall. Dr Sujamol M. S. welcomed the gathering and Dr. Pournami P., Principal in charge presided the meeting. Dr.Alex Joseph (Assistant Professor, Department of Chemistry, Newman College, Thodupuzha) was the chief guest and he conducted the "Walk with Scholar" programme and an invited talk on "Chemistry – Scope and Career". Mr Abhijith J Kumar, Association secretary delivered the vote of thanks. 70 students and 7 teachers participated in this programme.