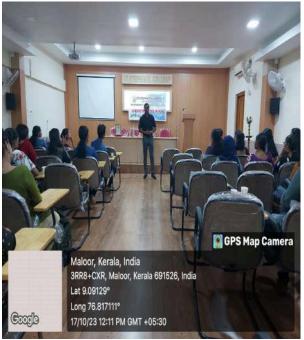

## 3. Ozone Day Celebrations

The Research and PG Department of Chemistry in association with ACT (Academy of Chemistry Teachers) organized the 'World Ozone Day 2023' on 17 October 2023 at 10.30 am in Late. Rev. Aphrem Remban Seminar Hall. Dr. Sujamol M S (Head, Department of Chemistry), delivered the welcome speech and Dr. Blessy John, Principal in charge presided over the meeting. Dr. P. Nikhil Chandra (Assistant Professor, Department of Chemistry, S.N College, Kollam) was the chief guest and presented an invited talk on "Chemistry & Environment". 65 students and 7 teachers participated in this programme. Dr. Anoop M.R. (Assistant Professor, Department of Chemistry, St. Stephen's College, Pathanapuram) was the Programme Coordinator.