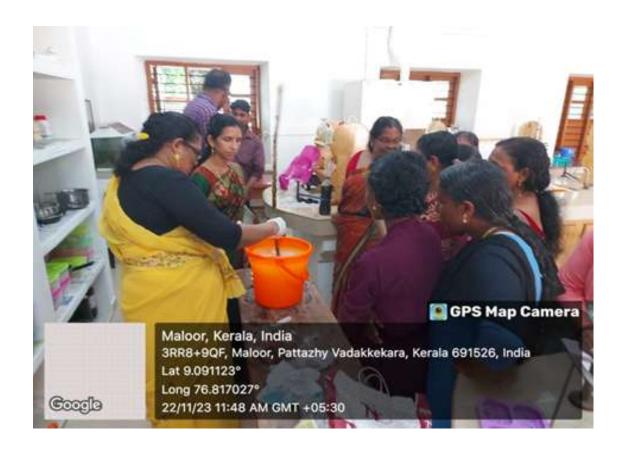

# 5. Extension Activity- Training programme on "Suchithopadhi"

In collaboration with IQAC, IEDC and IIC, Department of Chemistry organised a hands-on training programme "Suchithopadhi" on 22<sup>nd</sup> November 2023 for the local people in Pattazhi Vadakkekara Gramapanchayath. The 19 participants were delighted by the session carried out by Dr Manu V. (Assistant Professor of Chemistry, St. Gregorios College, Kottarakara). The raw materials for the initiative were provided by the Department of Chemistry. The training programme was conducted on detergent powder, liquid soap, floor cleaning solution and soap making. The participants were able to understand the importance of natural resources and also were able to look at a new business opportunity for themselves.