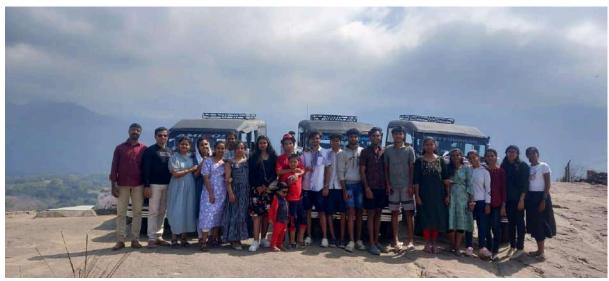

## 9. EDUCATIONAL TOUR

As part of the B.Sc. Chemistry Curriculum, educational study tour was organised by the Department of Chemistry, St. Stephen's College, Pathanapuram to Marayoor and Munnar from 12 to 15 February for final year degree students. A group of 17 students was accompanied by Dr. Sherine Alex, Dr. Anoop M R, Assistant Professors of Chemistry and Mr. Jayson Varghese, Lab Assistant of Chemistry Department. During the study trip, they visited Kannan Devan Hills Plantations Company Private Limited in Munnar. The trip was very effective in understanding the various processes involved in producing tea powders.