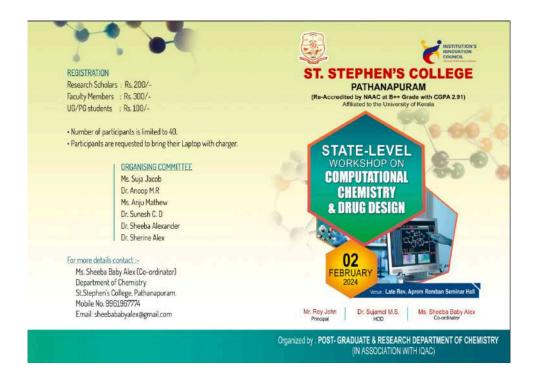

# 10. STATE - LEVEL WORKSHOP ON "COMPUTATIONAL CHEMISTRY AND DRUG DESIGN"

A state-level workshop on Computational Chemistry and Drug Design was organised by the Department of Chemistry, St. Stephen's College, Pathanapuram on February 2nd, 2024, in the college seminar hall. Dr. Abi T.G, Assistant Professor, Sacred Heart College (Autonomous), Thevara, Ernakulam served as the Resource Person. The workshop began at 9:30 am and included a hands-on training session on molecular docking in the digital library. The workshop was attended by a total of 37 participants. The workshop was designed to explore the various Computer-Aided Drug Design (CADD) techniques and tools that are used

Organizing committee: Ms. Sheeba Baby Alex, Ms. Suja Jacob, Mr. Anoop M. R, Ms. Anju Mathew, Dr. Sunesh C. D, Dr. Sheeba Alexander