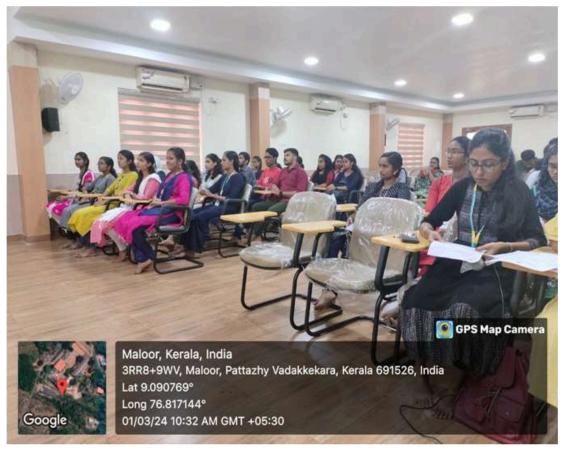

## 11. SCIENCE DAY CELEBRATION -CHEMFIESTA

The Research and PG Department of Chemistry conducted the National Science Day Celebration-2024 'CHEMFIESTA' on 1st March 2024 in Late Aprem Remban Seminar Hall. Various programs including science talk, PowerPoint presentations, science quiz competition, and one-minute speech competition were conducted. Dr. Sujamol M S (HoD), delivered the welcome speech and Mr. Roy John, Principal presided over the meeting. Dr. Sunesh C D (Assistant Professor, Department of Chemistry, St. Stephen's College Pathanapuram) gave a theme-based talk on "Indigenous Technologies for Viksit Bharat". Dr. Anoop M R (Assistant Professor, Department of Chemistry, St. Stephen's College Pathanapuram) conducted a science-based Quiz competition for students. Winners of all competitions were awarded with prizes.