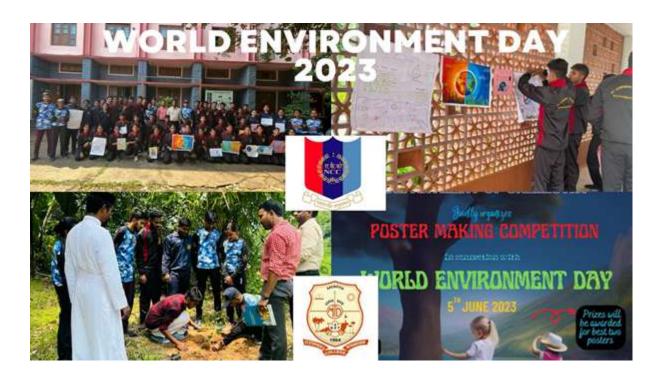

## 1. Environment Day Celebration

The Department of Chemistry & NCC unit of St. Stephen's College, Pathanapuram jointly celebrated "World Environment Day" on 5<sup>th</sup> June 2023. The programme was inaugurated by the College Principal, Mr. Roy John. The Poster making competition was conducted in relation to the current theme of Environment Day. The prizes were distributed to the best two posters, Ms. Subhana S, III Year B.Sc. Chemistry and Ashtami P S, II Year B.Sc Botany bagged first and second prizes, respectively. Besides, the students actively participated in the cleaning activity held in the campus. A rally was also conducted to make the college students aware of the impact of hazardous plastic wastes on environmental sustainability. The students also planted trees as an initiative step to save the environment.