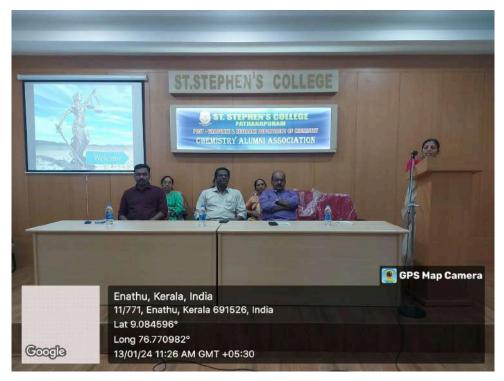

# 8. Alumni Meeting

The Department of Chemistry conducted 14th Chemistry Stephani alumni meeting on 13 January at 10.00am. Mr. Syam Devaraj, Legal Correspondent, Reporter TV was the Chief Guest. Principal Mr. Roy John presided over the meeting. Dr. Sujamol M.S., Head, Department of Chemistry delivered the welcome speech. We honoured Ms. Renu Thomas teacher. Former teachers, Dr. Varghese P. Daniel, Ms. Geetha Annie George, Dr. Susan Joseph and Ms. Renu Thomas attended the function.