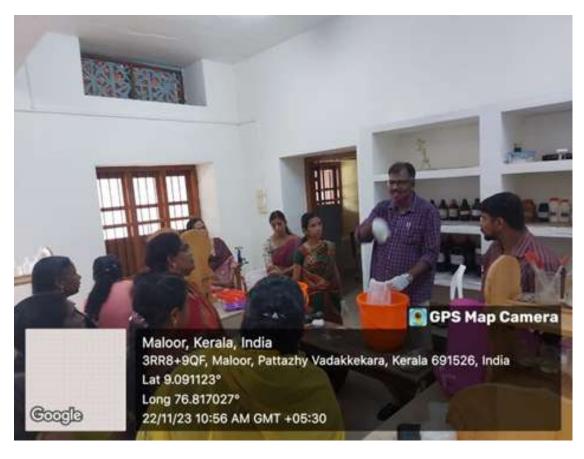

# 5. Extension Activity- Training programme on "Suchithopadhi"

In collaboration with IQAC, IEDC and IIC, Department of Chemistry organised a hands-on training programme "Suchithopadhi" on 22<sup>nd</sup> November 2023 for the local people in Pattazhi Vadakkekara Gramapanchayath. The 19 participants were delighted by the session carried out by Dr Manu V. (Assistant Professor of Chemistry, St. Gregorios College, Kottarakara). The raw materials for the initiative were provided by the Department of Chemistry. The training programme was conducted on detergent powder, liquid soap, floor cleaning solution and soap making. The participants were able to understand the importance of natural resources and also were able to look at a new business opportunity for themselves.