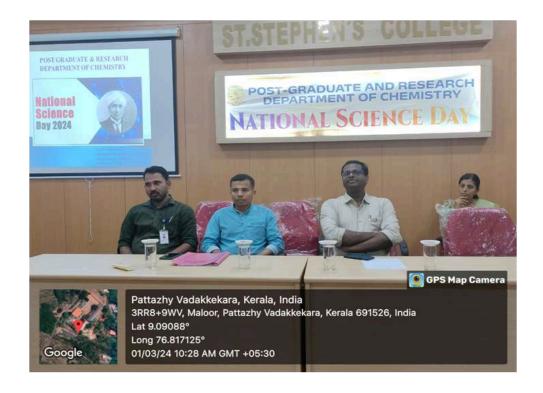

## 11. SCIENCE DAY CELEBRATION -CHEMFIESTA

The Research and PG Department of Chemistry conducted the National Science Day Celebration-2024 'CHEMFIESTA' on 1st March 2024 in Late Aprem Remban Seminar Hall. Various programs including science talk, PowerPoint presentations, science quiz competition, and one-minute speech competition were conducted. Dr. Sujamol M S (HoD), delivered the welcome speech and Mr. Roy John, Principal presided over the meeting. Dr. Sunesh C D (Assistant Professor, Department of Chemistry, St. Stephen's College Pathanapuram) gave a theme-based talk on "Indigenous Technologies for Viksit Bharat". Dr. Anoop M R (Assistant Professor, Department of Chemistry, St. Stephen's College Pathanapuram) conducted a science-based Quiz competition for students. Winners of all competitions were awarded with prizes.