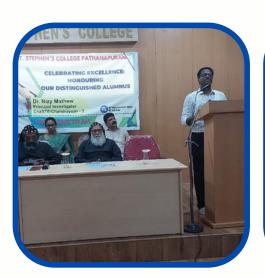

| 1       |

## HONOURING OUR DISTINGUISHED ALUMNUS - DR. NIZZY MATHEW

The Physics Department organized a prestigious event to honor Dr. Nizzy Mathew, a distinguished alumna, for her invaluable contribution to India's third lunar expedition, Chandrayaan 3. The event took place on November 7, 2023, in the college seminar hall and was presided over by the respected Manager, Rev. Fr. Samuel Kutty Remban. The gathering was warmly welcomed by our beloved Principal, Mr. Roy John.



The event was graced by the presence of esteemed dignitaries:

- Rev. Fr. Paul Remban, Former Principal
- Dr. Soosy Kurian, Former Principal and Former Faculty Member of Physics
- Rev. Fr. (Dr.) David Koshy Remban, Bursar Mount Tabor Diara
- Dr. Benny Kakkad, Vice President of Stephani Alumni Association







The distinguished guests felicitated Dr. Nizzy Mathew, recognizing her outstanding achievement and contribution to India's space exploration endeavors. This gesture highlighted the college's pride in its alumni and their accomplishments.

Dr. Nizzy Mathew shared her experiences and challenges encountered during her involvement in India's third lunar mission, Chandrayaan 3. She provided insights into the complexities and obstacles faced at various stages of the mission, showcasing the determination and perseverance required in such endeavors. Dr. Nizzy Mathew expressed heartfelt gratitude to her teachers for their guidance and support, which played a pivotal role in her professional growth and success.

Her acknowledgment underscored the importance of mentorship and encouragement in n