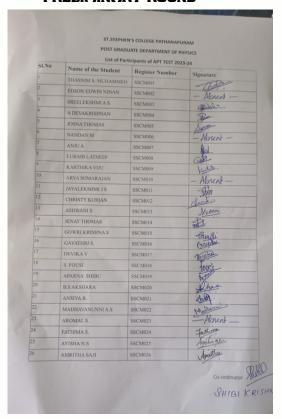

#### LIST OF PARTICIPANT'S

#### ST. STEPHENS COLLEGE PATHANAPURAM POST GRADUATE DEPARTMENT OF PHYSICS

| SI.No | Name of the Student | Designation           |
|-------|---------------------|-----------------------|
| 1.    | Mahesh V. Nair      | Student, Sem III M.Sc |
| 2.    | Parvathy.S          | Student, Sem III M.Sc |
| 3     | Biji Krishnan U     | Student, Sem III M.Sc |
| 4     | Abin Shan           | Student, Sem III M.Sc |
| 5     | JaslinK.            | Student, Sem III M.Sc |
| 6     | Athira C.S          | Student, Sem III M.Sc |
| 7     | Sneha Saji          | Student, Sem III M.Sc |
| 8     | Nandan M            | Student, Sem V B.Sc   |
| 9     | Lubaib Latheef      | Student, Sem V B.Sc   |
| 10    | Christy Kurian      | Student, Sem V B,Sc   |
| 11    | Devakrishnan A      | Student, Sem V B.Sc   |
| 12    | Edson Edwin Ninan   | Student, Sem V B.Sc   |
| 13    | Karthika Viju       | Student, Sem V B.Sc   |
| 14    | Thasnim S.Muhammed  | Student, Sem V B.Sc   |
| 15    | Arya Somarajan      | Student, Sem V B,Sc   |
| 16    | Josna Thomas        | Student, Sem V B.Sc   |
| 17    | Anju A              | Student, Sem V B,Sc   |
| 18    | Sreelekshmi A S     | Student, Sem V B.Sc   |
| 19    | Jayalekshmi         | Student, Sem V B.Sc   |
| 20    | Aswani S            | Student, Sem V B.Sc   |
| 21    | Dr. Ragesh Chandran | Assistant Professor   |
| 22    | Ms. Rini Varghese   | Assistant Professor   |
| 23    | Mr. Jinto Mathew    | Lab Assistant         |