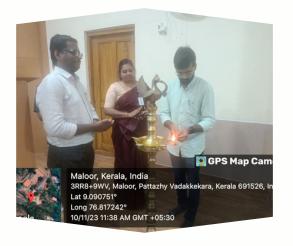

## WORLD SPACE WEEK CELEBRATIONS - LECTURE @ SCHOOL PROGRAMME

The World Space Week celebration's "Lecture @ School" program conducted on 9th October 2023 aimed to educate and inspire students about the theme of World Space Week 2023, "Space and Entrepreneurship." The program sought to highlight the significance of the commercial space industry, opportunities for space entrepreneurship, and the contributions of space science and technology to human advancement.

This Programme had two sessions. Initially there was an introductory session for welcoming our Cheif guest Dr. Guruvayurappan, a renowned Rocket Scienctist from VSSC Trivandrum. In the introductory session of the program, our Principal, Mr. Roy John delivered the presidential address. In his address, he emphasized the role of education in preparing students for careers in science and technology, particularly in the field of space science. During the event, our Governing Body member, Fr. Dr. Roy John, and Senate Member, Dr. Biju A, felicitated the program. Their presence and acknowledgment added prestige to the event and highlighted the institution's commitment to promoting scientific education and research.