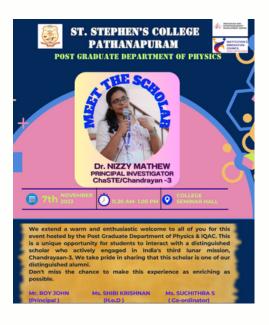

ed the importance of mentorship and encouragement in nurturing future leaders and innovators. The event not only celebrated the achievements of a distinguished alumna but also served as a source of inspiration for current students, reaffirming the college's commitment to excellence in education and research











### MEET THE SCHOLAR PROGRAMME

Date: November 7, 2023

Venue: College Seminar Hall

The Meet the Scholar Program organized by the Physics Department aimed to provide students with an interactive session with Dr. Nizzy Mathew, a distinguished alumna honored for her contribution to India's Chandrayaan 3 mission. The program provided students with a unique opportunity to engage with Dr. Mathew, learn from her experiences, and gain insights into the field of space exploration.





TThe session began with an introduction of Dr. Nizzy Mathew, highlighting her professional achievements and her role in India's prestigious Chandrayaan 3 mission. Students were briefed about her background and expertise in the field of space science and technology.

The main segment of the program involved an interactive session between Dr. Nizzy Mathew and the students. Students had the opportunity to ask questions, seek advice, and engage in discussions with Dr. Mathew on various topics related to space exploration, scientific research, and career opportunities in the field.



The session concluded with a question-and-answer segment, where students had the chance to further interact with Dr. Nizzy Mathew and clarify any doubts or queries they had regarding space exploration, researc