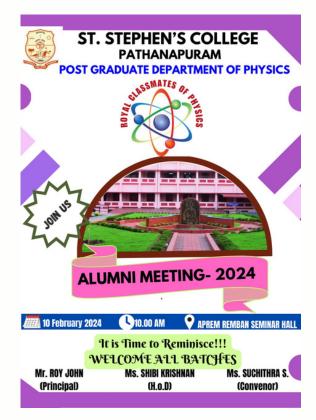

| Biji Knishna U                               | Palbanapanan.                                                                              | 24                                         |

### ALUMNI MEET - ROYAL CLASSMATES OF PHYSICS

The annual meeting of the Alumni Association for the current year took place on February 10, 2023, at 10:30 AM in the college seminar hall. The meeting aimed to address crucial agendas, including the election of new office bearers and discussions on other relevant matters concerning the association.

Ms. Suchithra S, Assistant Professor, and Coordinator, extended a warm welcome to all attendees. She expressed gratitude to everyone present and highlighted the significance of the alumni association in fostering a sense of unity and connection among graduates.



Ms. Shibi Krishnan, Head of the Department, presided over the meeting. The college Principal, Mr. Roy John, delivered the keynote address, reviewing the association's achievements in the previous year. He also outlined upcoming plans to strengthen the bond between the alma mater and its alumni.







Mr. P.K John, the Secretary of the Alumni Association, presented the previous year's report, highlighting key accomplishments, events, and initiatives undertaken by the association. He provided a detailed overview of the association's activities and their impact on the college community.

During the meeting, meritorious students were honored with scholarships sponsored by the alumni. This gesture demonstrated the association's commitment to supporting academic excellence and providing oppor