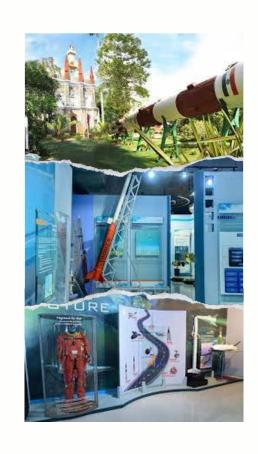

#### Visit to VSSC Space Museum:

- Students had the opportunity to explore the VSSC space museum, which featured exhibits highlighting India's space program's history, achievements, and future missions.
- Exhibits included models of spacecraft, satellites, and interactive displays, providing students with valuable insights into various aspects of space science and technology.

#### Film Shows on ISRO's Space Program:

- Students enjoyed film shows related to the Indian Space Research Organisation's (ISRO) space program.
- These shows provided students with a comprehensive overview of ISRO's missions, technologies, and contributions to space exploration.