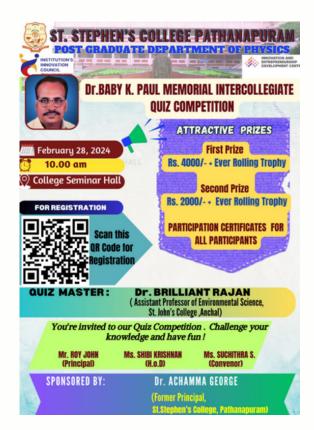

|                              |                                | and the           |

## DR. BABY K PAUL INTERCOLLEGIATE QUIZ COMPETITION

IThe third edition of the Dr. Baby K Paul Memorial Intercollegiate Quiz Competition, sponsored by Dr. Achamma George, Former Principal of our college and former Faculty Member of Physics Department commenced on February 28th, 2024, at 10:00 AM in the college seminar hall. Dr. Brilliant Rajan efficiently hosted the event, setting the stage for an intellectually stimulating competition.



#### **COMPETITION ROUND**

The competition unfolded in two sessions. The first session featured a rigorous competition among eight teams representing various colleges. An elimination round was conducted, resulting in five teams advancing to the final round. In the final round, St. Stephen's College, Pathanapuram, emerged victorious, securing the first prize. St. Cyril's College secured the second position, while Sree Ayyappa College, Eramallikkara, claimed the position.





#### VALEDICTORY FUNCTION

The second session commenced at 12:30 PM with the valedictory function. Ms. Shibi Krishnan. Head of the Department, delivered a warm welcome speech, setting the tone for the concluding segment of the event. John, Principal in Charge, Blessy Dr. delivered a heartfelt presidential address, h