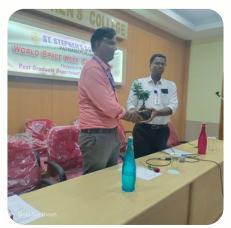

This Programme had two sessions. Initially there was an introductory session for welcoming our Cheif guest Dr. Guruvayurappan, a renowned Rocket Scienctist from VSSC Trivandrum. In the introductory session of the program, our Principal, Mr. Roy John delivered the presidential address. In his address, he emphasized the role of education in preparing students for careers in science and technology, particularly in the field of space science. During the event, our Governing Body member, Fr. Dr. Roy John, and Senate Member, Dr. Biju A, felicitated the program. Their presence and acknowledgment added prestige to the event and highlighted the institution's commitment to promoting scientific education and research.