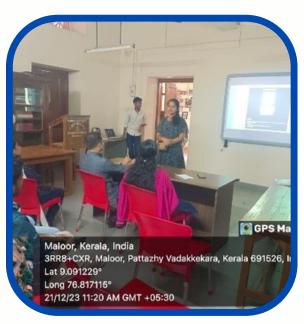

As part of an effort to inspire students to pursue science subjects, higher secondary school students from MTDM Higher Secondary School Maloor, our sister institution, were incorporated into the program.

This initiative aimed to expose younger students to the exciting opportunities in space science and technology, fostering their interest and motivation to study science subjects.

Overall, the program inspired students to explore careers in space-related fields and consider entrepreneurship as a pathway to contribute to the future of space exploration and innovation.