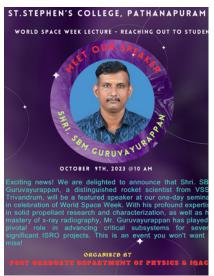

## WORLD SPACE WEEK CELEBRATIONS - LECTURE @ SCHOOL PROGRAMME

The World Space Week celebration's "Lecture @ School" program conducted on 9th October 2023 aimed to educate and inspire students about the theme of World Space Week 2023, "Space and Entrepreneurship." The program sought to highlight the significance of the commercial space industry, opportunities for space entrepreneurship, and the contributions of space science and technology to human advancement.

This Programme had two sessions. Initially there was an introductory session for welcoming our Cheif guest Dr. Guruvayurappan, a renowned Rocket Scienctist from VSSC Trivandrum. In the introductory session of the program, our Principal, Mr. Roy John delivered the presidential address. In his address, he emphasized the role of education in preparing students for careers in science and technology, particularly in the field of space science. During the event, our Governing Body member, Fr. Dr. Roy John, and Senate Member, Dr. Biju A, felicitated the program. Their presence and acknowledgment added prestige to the event and highlighted the institution's commitment to promoting scientific education and research.

Dr. Guruvayurappan conducted a highly informative session on the theory behind rockets. He elucidated the principles of rocket propulsion, and the engineering behind spacecraft propulsion systems.

He discussed career prospects in areas such as aerospace engineering, astrophysics, satellite technology, and space research, encouraging students to pursue their interests in these fields.