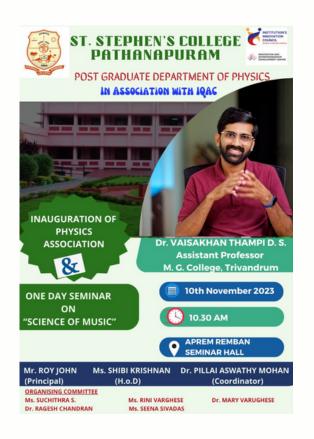

|

### INAUGURATION OF PHYSICS ASSOCIATION & ONE DAY SEMINAR

The Physics Association of our department plays a pivotal role in organizing various curricular and co-curricular activities throughout the year, providing students with opportunities to showcase their talents and enhance their skills.

The inauguration of the **Physics** formal Association took place on November 10, 2023, at the college seminar hall, featuring a guest lecture by Dr. Vaishakhan Thampi, Assistant Professor at M.G. College, Trivandrum. His added prestige to presence the occasion, beginning of another fruitful marking the academic year for the association.





Dr. Vaishakhan Thampi delivered an informative and engaging talk on the topic "Science in Music." He explored the fascinating connections between science and music, delving into the physics behind musical instruments, sound production, and acoustics. Dr. Thampi elucidated how principles of physics are intertwined with the creation and perception of music, captivating the audience with his insights.

The talk emphasized the interdisciplinary nature of science and its intersection with other fields such as music. Dr. Thampi showcased how scientific principles are applied in music production, recording, and audio engineering.







| 10/4/23 | 85                           | yries Association Inac | gunale  |
|---------|------------------------------|------------------------|---------|
|