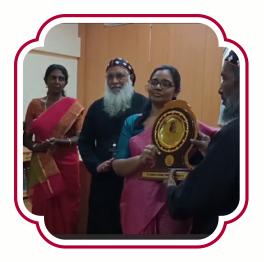

This Programme had two sessions. Initially there was an introductory session for welcoming our Cheif guest Dr. Guruvayurappan, a renowned Rocket Scienctist from VSSC Trivandrum. In the introductory session of the program, our Principal, Mr. Roy John delivered the presidential address. In his address, he emphasized the role of education in preparing students for careers in science and technology, particularly in the field of space science. During the event, our Governing Body member, Fr. Dr. Roy John, and Senate Member, Dr. Biju A, felicitated the program. Their presence and acknowledgment added prestige to the event and highlighted the institution's commitment to promoting scientific education and research.