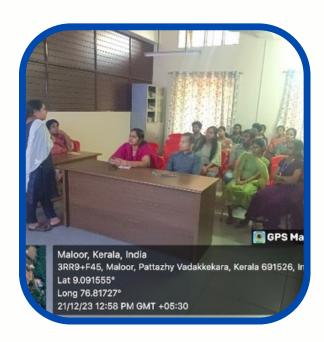

## WORLD SPACE WEEK CELEBRATIONS - LECTURE @ SCHOOL PROGRAMME

The World Space Week celebration's "Lecture @ School" program conducted on 9th October 2023 aimed to educate and inspire students about the theme of World Space Week 2023, "Space and Entrepreneurship." The program sought to highlight the significance of the commercial space industry, opportunities for space entrepreneurship, and the contributions of space science and technology to human advancement.

As part of an effort to inspire students to pursue science subjects, higher secondary school students from MTDM Higher Secondary School Maloor, our sister institution, were incorporated into the program.