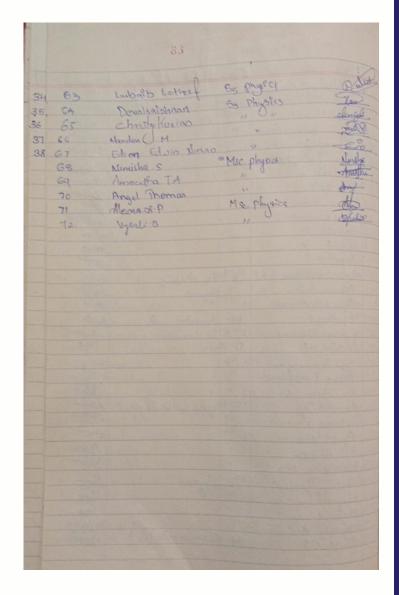

#### ST. STEPHENS COLLEGE PATHANAPURAM POST GRADUATE DEPARTMENT OF PHYSICS

| SI.No | Name of the Student | Designation           |
|-------|---------------------|-----------------------|
| 1.    | Mahesh V. Nair      | Student, Sem III M.Sc |
| 2.    | Parvathy.S          | Student, Sem III M.Sc |
| 3     | Biji Krishnan U     | Student, Sem III M.Sc |
| 4     | Abin Shan           | Student, Sem III M.Sc |
| 5     | JaslinK.            | Student, Sem III M.Sc |
| 6     | Athira C.S          | Student, Sem III M.Sc |
| 7     | Sneha Saji          | Student, Sem III M.Sc |
| 8     | Nandan M            | Student, Sem V B.Sc   |
| 9     | Lubaib Latheef      | Student, Sem V B.Sc   |
| 10    | Christy Kurian      | Student, Sem V B,Sc   |
| 11    | Devakrishnan A      | Student, Sem V B.Sc   |
| 12    | Edson Edwin Ninan   | Student, Sem V B.Sc   |
| 13    | Karthika Viju       | Student, Sem V B.Sc   |
| 14    | Thasnim S.Muhammed  | Student, Sem V B.Sc   |
| 15    | Arya Somarajan      | Student, Sem V B,Sc   |
| 16    | Josna Thomas        | Student, Sem V B.Sc   |
| 17    | Anju A              | Student, Sem V B,Sc   |
| 18    | Sreelekshmi A S     | Student, Sem V B.Sc   |
| 19    | Jayalekshmi         | Student, Sem V B.Sc   |
| 20    | Aswani S            | Student, Sem V B.Sc   |
| 21    | Dr. Ragesh Chandran | Assistant Professor   |
| 22    | Ms. Rini Varghese   | Assistant Professor   |
| 23    | Mr. Jinto Mathew    | Lab Assistant         |