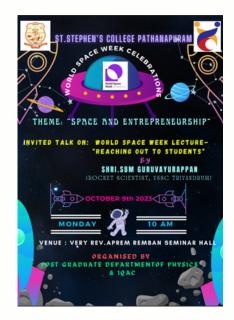

## WORLD SPACE WEEK CELEBRATIONS - LECTURE @ SCHOOL PROGRAMME

The World Space Week celebration's "Lecture @ School" program conducted on 9th October 2023 aimed to educate and inspire students about the theme of World Space Week 2023, "Space and Entrepreneurship." The program sought to highlight the significance of the commercial space industry, opportunities for space entrepreneurship, and the contributions of space science and technology to human advancement.

This Programme had two sessions. Initially there was an introductory session for welcoming our Cheif guest Dr. Guruvayurappan, a renowned Rocket Scienctist from VSSC Trivandrum. In the introductory session of the program, our Principal, Mr. Roy John delivered the presidential address. In his address, he emphasized the role of education in preparing students for careers in science and technology, particularly in the field of space science. During the event, our Governing Body member, Fr. Dr. Roy John, and Senate Member, Dr. Biju A, felicitated the program. Their presence and acknowledgment added prestige to the event and highlighted the institution's commitment to promoting scientific education and research.