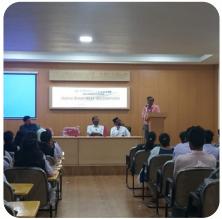

## WORLD SPACE WEEK CELEBRATIONS - LECTURE @ SCHOOL PROGRAMME

The World Space Week celebration's "Lecture @ School" program conducted on 9th October 2023 aimed to educate and inspire students about the theme of World Space Week 2023, "Space and Entrepreneurship." The program sought to highlight the significance of the commercial space industry, opportunities for space entrepreneurship, and the contributions of space science and technology to human advancement.

This Programme had two sessions. Initially there was an introductory session for welcoming our Cheif guest Dr. Guruvayurappan, a renowned Rocket Scienctist from VSSC Trivandrum. In the introductory session of the program, our Principal, Mr. Roy John delivered the presidential address. In his address, he emphasized the role of education in preparing students for careers in science and technology, particularly in the field of space science. During the event, our Governing Body member, Fr. Dr. Roy John, and Senate Member, Dr. Biju A, felicitated the program. Their presence and acknowledgment added prestige to the event and highlighted the institution's commitment to promoting scientific education and research.