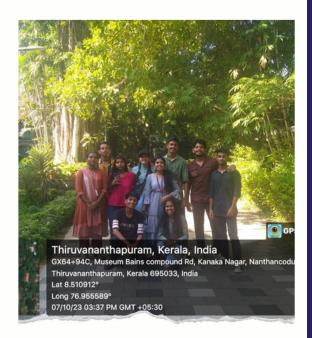

As part of space week celebrations, department of Physics organises a trip to VSSC every year. This year it was conducted on 7th October 2023. The trip aimed to provide students with an immersive and educational experience in the field of space science and technology. The major highlights of the trip are listed below.

#### Visit to VSSC Space Museum:

- Students had the opportunity to explore the VSSC space museum, which featured exhibits highlighting India's space program's history, achievements, and future missions.
- Exhibits included models of spacecraft, satellites, and interactive displays, providing students with valuable insights into various aspects of space science and technology.

#### Witnessing Sounding Rocket Launches:

- One of the highlights of the trip was witnessing the launching of sounding rockets from TERLS for scientific purposes.
- Students observed live rocket launches, gaining firsthand experience of the process involved in launching payloads into space and conducting research missions.