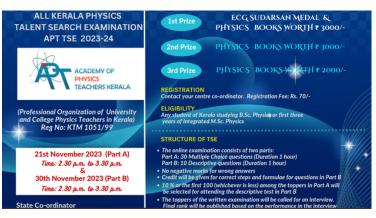

S              | BSC maths              | T. W    |
| 30      | Alome S                      | 1 BSC Physics          | 1       |
| 31      | Afrai N                      | I BSc Dhunin           | A and   |
| -       |                              | BA Aconomics           | 13      |



## ALL KERALA PHYSICS TALENT SEARCH EXAMINATION

All Kerala Physics Talent Search Examination is an annual statewide competitive test administered by APT. It is open to any student in kerala who is in their first, second, or third year of pursuing a B.Sc. in Physics or in the initial three years of an integrated M.Sc Program. The primary goal of this examination are:

- Fostering competitive skill based learning
- Cultivating a Scientific Mind set
- Inspriring Pursuit of Research and Career Opportunities



The examination consists of two rounds: a preliminary screening round and a final round. The preliminary round serves as a qualifying stage, while the final round determines the top performers.

#### **Preliminary Round:**

• Date: December 21, 2023

Mode: Online

• Duration: 1.00 hour

• Participation: 26 students from B.Sc classes

• Outcome: Only 10 students qualified for the final round based on their performance in the preliminary examination.





#### **Final Round:**

- Date: January 30, 2024
- Participants: 3 students out of the 10 selected from the preliminary round.
- The final round aimed to assess the knowledge, skills, and problem-solving abilities of the participants in a more comprehensive manner.



#### LIST OF PARTICIPANT'S

#### PRELIMINARY ROUND



#### FINAL ROUND