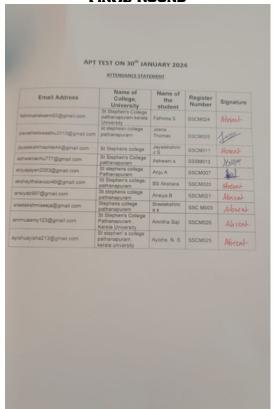

#### LIST OF PARTICIPANT'S

#### ST. STEPHENS COLLEGE PATHANAPURAM POST GRADUATE DEPARTMENT OF PHYSICS

| SI.No | Name of the Student | Designation           |
|-------|---------------------|-----------------------|
| 1.    | Mahesh V. Nair      | Student, Sem III M.Sc |
| 2.    | Parvathy.S          | Student, Sem III M.Sc |
| 3     | Biji Krishnan U     | Student, Sem III M.Sc |
| 4     | Abin Shan           | Student, Sem III M.Sc |
| 5     | JaslinK.            | Student, Sem III M.Sc |
| 6     | Athira C.S          | Student, Sem III M.Sc |
| 7     | Sneha Saji          | Student, Sem III M.Sc |
| 8     | Nandan M            | Student, Sem V B.Sc   |
| 9     | Lubaib Latheef      | Student, Sem V B.Sc   |
| 10    | Christy Kurian      | Student, Sem V B,Sc   |
| 11    | Devakrishnan A      | Student, Sem V B.Sc   |
| 12    | Edson Edwin Ninan   | Student, Sem V B.Sc   |
| 13    | Karthika Viju       | Student, Sem V B.Sc   |
| 14    | Thasnim S.Muhammed  | Student, Sem V B.Sc   |
| 15    | Arya Somarajan      | Student, Sem V B,Sc   |
| 16    | Josna Thomas        | Student, Sem V B.Sc   |
| 17    | Anju A              | Student, Sem V B,Sc   |
| 18    | Sreelekshmi A S     | Student, Sem V B.Sc   |
| 19    | Jayalekshmi         | Student, Sem V B.Sc   |
| 20    | Aswani S            | Student, Sem V B.Sc   |
| 21    | Dr. Ragesh Chandran | Assistant Professor   |
| 22    | Ms. Rini Varghese   | Assistant Professor   |
| 23    | Mr. Jinto Mathew    | Lab Assistant         |