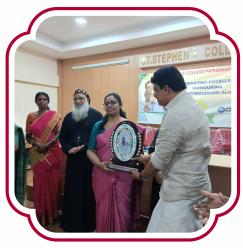

This Programme had two sessions. Initially there was an introductory session for welcoming our Cheif guest Dr. Guruvayurappan, a renowned Rocket Scienctist from VSSC Trivandrum. In the introductory session of the program, our Principal, Mr. Roy John delivered the presidential address. In his address, he emphasized the role of education in preparing students for careers in science and technology, particularly in the field of space science. During the event, our Governing Body member, Fr. Dr. Roy John, and Senate Member, Dr. Biju A, felicitated the program. Their presence and acknowledgment added prestige to the event and highlighted the institution's commitment to promoting scientific education and research.