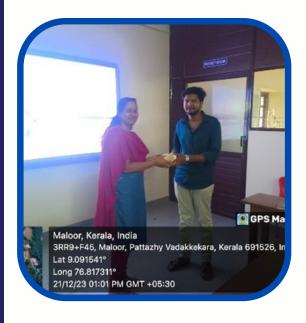

## WORLD SPACE WEEK CELEBRATIONS - LECTURE @ SCHOOL PROGRAMME

The World Space Week celebration's "Lecture @ School" program conducted on 9th October 2023 aimed to educate and inspire students about the theme of World Space Week 2023, "Space and Entrepreneurship." The program sought to highlight the significance of the commercial space industry, opportunities for space entrepreneurship, and the contributions of space science and technology to human advancement.

This Programme had two sessions. Initially there was an introductory session for welcoming our Cheif guest Dr. Guruvayurappan, a renowned Rocket Scienctist from VSSC Trivandrum. In the introductory session of the program, our Principal, Mr. Roy John delivered the presidential address. In his address, he emphasized the role of education in preparing students for careers in science and technology, particularly in the field of space science. During the event, our Governing Body member, Fr. Dr. Roy John, and Senate Member, Dr. Biju A, felicitated the program. Their presence and acknowledgment added prestige to the event and highlighted the institution's commitment to promoting scientific education and research.