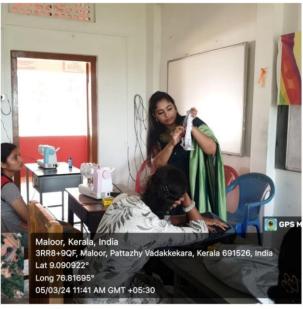

#### SKILL DEVELOPMENT TRAINING PROGRAM

As part of the International Women's Day celebration, the women cell unit of St. Stephen's college organized a skill development training program on dress designing, tailoring and embroidery. The trainer was Ms. Arsha Deepak, fashion designer and entrepreneur, who gave two sessions in the training program. First session was an introductory session about the scope on fashion designing and embroidery. The second session was a practical session with two stitching machine, embroidery works etc. About 15 students participated in the training session and the training will be continued till the attain a skill in tailoring.