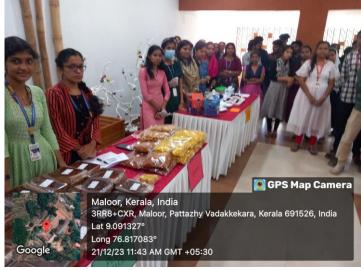

## 5. <u>CAKE FEST -2023</u>

The Women cell Unit, N.S.S and college union jointly organized a Cake Fest- 2023 on 21-12-2023. The students prepared various types of cake and exhibited in the fest. Various types of cakes including carrot cake, plum cake, ice cream, fruit salad were displayed and sold. The inauguration was done by our Principal Mr. Roy John. A great participation from teachers and students are there in the fest. The event was a great success which helped the students to learn team work, collaboration and creativity. The programme started at 11.00am and continued till 3