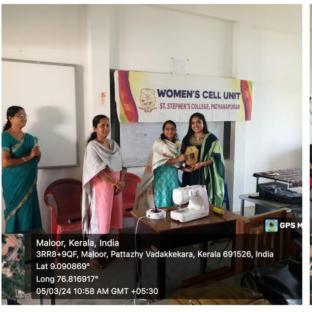

#### SKILL DEVELOPMENT TRAINING PROGRAM

As part of the International Women's Day celebration, the women cell unit of St. Stephen's college organized a skill development training program on dress designing, tailoring and embroidery. The trainer was Ms. Arsha Deepak, fashion designer and entrepreneur, who gave two sessions in the training program. First session was an introductory session about the scope on fashion designing and embroidery. The second session was a practical session with two stitching machine, embroidery works etc. About 15 students participated in the training session and the training will be continued till the attain a skill in tailoring.