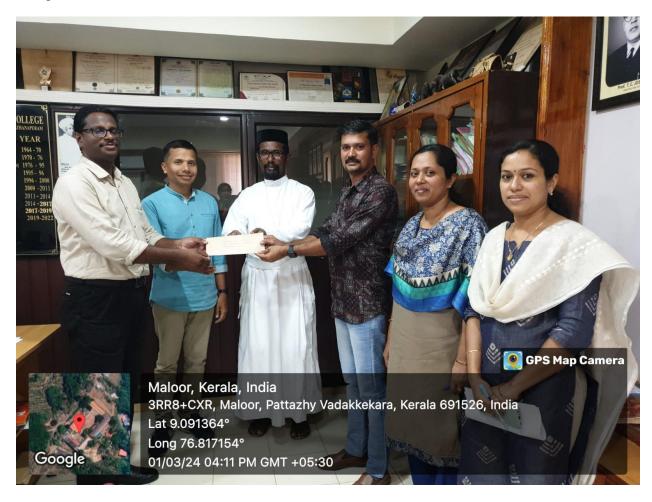

## 7. DONATION OF TWO STITCHING UNIT TO THE WOMEN'S CELL UNIT

The Alumni members of B.Sc Chemistry 1999-2002 batch donated two units of Stitching machine to the Women's cell Unit of St. Stephen's college, Pathanapuram on 01-03-2024. Two stitching units of worth Rs 10,695/- each (Total =21,390/- Rs) is handed over to Mr. Roy John, Principal and Fr. Dr. Roy John, Local Manager of St. Stephen's college by the Alumni members. The stitching unit is used for providing tailoring and stitching skills for the girl students in our college.