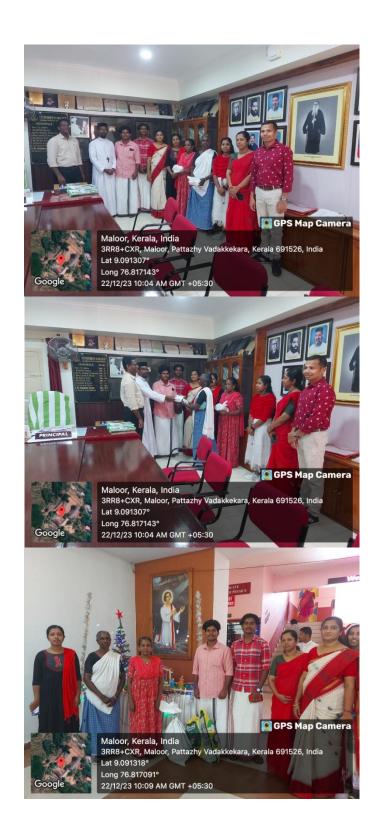

## **6. CHRISTMAS CHARITY**

The Women cell unit organized a charity in connection with Christmas celebration towards two poor families in the college locality. A Christmas kit including food and commodities of worth Rs 4393/- were given to these two families. The kits were handed over to these families by the college Principal, Mr. Roy John, Fr. Dr. John, College local manager and College Union Chairman