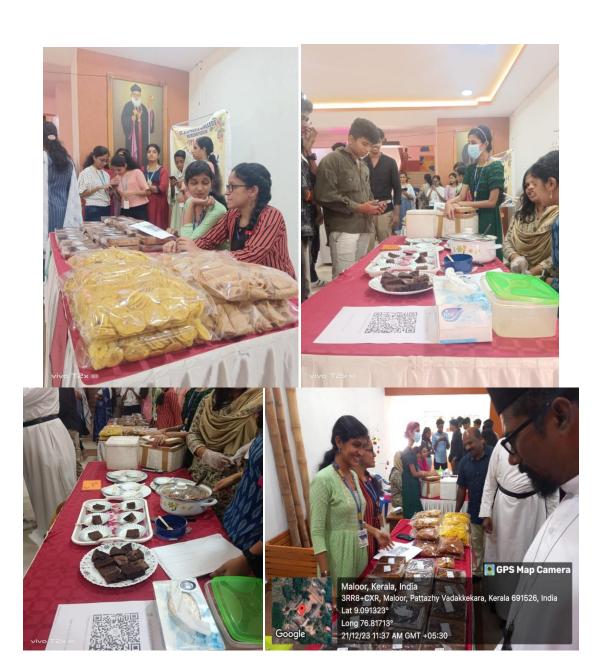

## 5. <u>CAKE FEST -2023</u>

The Women cell Unit, N.S.S and college union jointly organized a Cake Fest- 2023 on 21-12-2023. The students prepared various types of cake and exhibited in the fest. Various types of cakes including carrot cake, plum cake, ice cream, fruit salad were displayed and sold. The inauguration was done by our Principal Mr. Roy John. A great participation from teachers and students are there in the fest. The event was a great success which helped the students to learn team work, collaboration and creativity. The programme started at 11.00am and continued till 3

pm