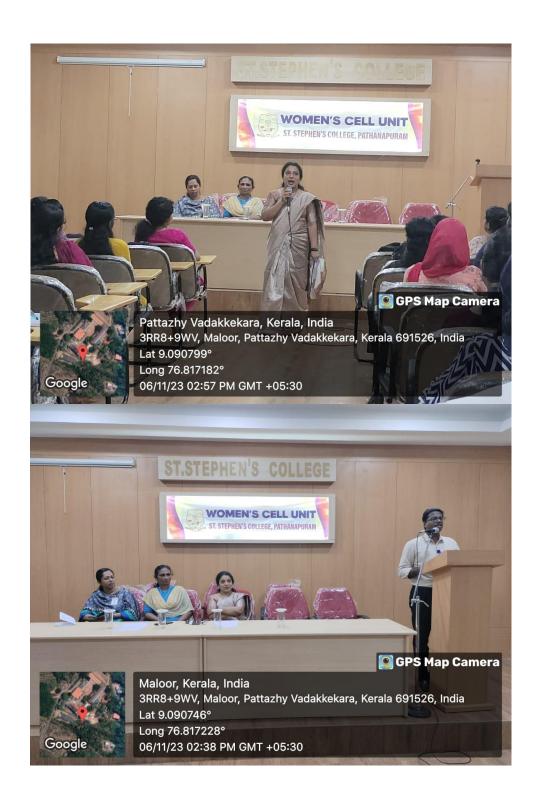

## 2. LEGAL AWARENESS PROGRAM

An awareness program on Legal Rights of Women was organized by Women cell and IQAC in association with Taluk Legal Service Committee on 6<sup>th</sup> November 2023 at Aprem Remban Seminar Hall. Ms. Anju Mathew, coordinator of Women cell unit welcomed the gatherings. Mr. Roy John, Principal gave the presidential address. Advt. Jissmol Kallukadavil was the chief guest who gave an invited talk on the topic "Legal Rights of Women". Ms. Sivapriya II B.Sc Botany proposed the vote of thanks.