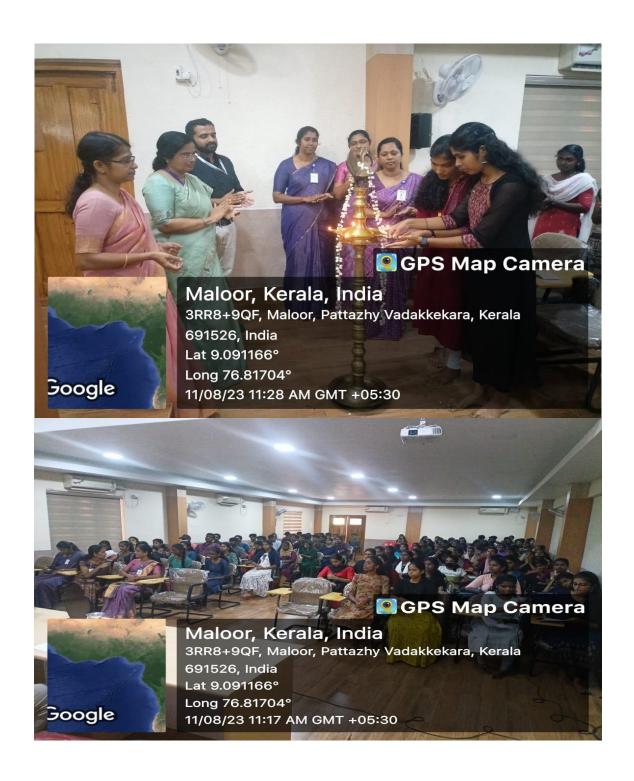

### 1. SEMINAR ON GENDER EQUALITY IN INDIAN CONSTITUTION

The inauguration of Women's cell unit 2023-2024 of St. Stephens College, Pathanapuram was held on 11<sup>th</sup> August 2023 in the college seminar Hall. Adv Sabitha Beegum, former Mayor of Kollam corporation and member of State food commission inaugurated the function. Adv. Sabitha Beegum conducted a seminar on "GENDER EQUALITY IN INDIAN CONSTITUTION". She focused the importance of gender sensitization in the campus. Dr. Blessy John, Head Department of English made the presidential address. Mr. Sandhu John Sajan proposed the felicitation and Ms. Akshatha Raj B.Sc First year student proposed the vote of thanks.