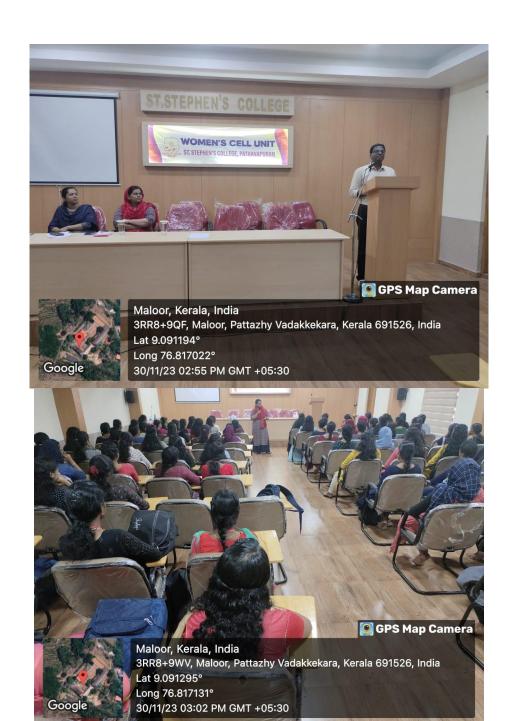

# 3. Workshop on "Mental Health" [Counselling Session]

A workshop on 'Mental Health matters- Focus on Yourself' was organized by Women's Cell Unit and IQAC on 30<sup>th</sup> November 2023, 2.30 pm in Aprem Remban Seminar Hall. Consultant Psychologist, Ms. Namitha Nizar deliver a session on Women mental health. The main objectives of the counseling session were 1).To understands various problems affecting students. 2) To help the students to attain a positive mental health.3) To help the students work out a plan to solve their difficulties. Around 90 girl students participated in this session.