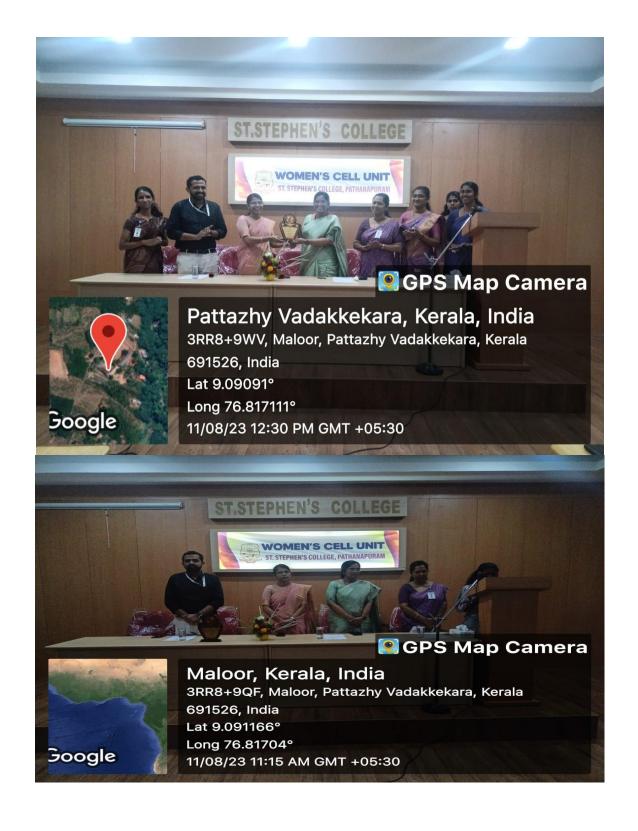

### 1. SEMINAR ON GENDER EQUALITY IN INDIAN CONSTITUTION

The inauguration of Women's cell unit 2023-2024 of St. Stephens College, Pathanapuram was held on 11<sup>th</sup> August 2023 in the college seminar Hall. Adv Sabitha Beegum, former Mayor of Kollam corporation and member of State food commission inaugurated the function. Adv. Sabitha Beegum conducted a seminar on "GENDER EQUALITY IN INDIAN CONSTITUTION". She focused the importance of gender sensitization in the campus. Dr. Blessy John, Head Department of English made the presidential address. Mr. Sandhu John Sajan proposed the felicitation and Ms. Akshatha Raj B.Sc First year student proposed the vote of thanks.