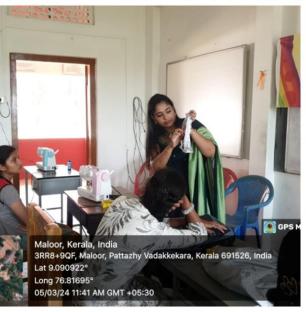

#### SKILL DEVELOPMENT TRAINING PROGRAM

As part of the International Women's Day celebration, the women cell unit of St. Stephen's college organized a skill development training program on dress designing, tailoring and embroidery. The trainer was Ms. Arsha Deepak, fashion designer and entrepreneur, who gave two sessions in the training program. First session was an introductory session about the scope on fashion designing and embroidery. The second session was a practical session with two stitching machine, embroidery works etc. About 15 students participated in the training session and the training will be continued till the attain a skill in tailoring.