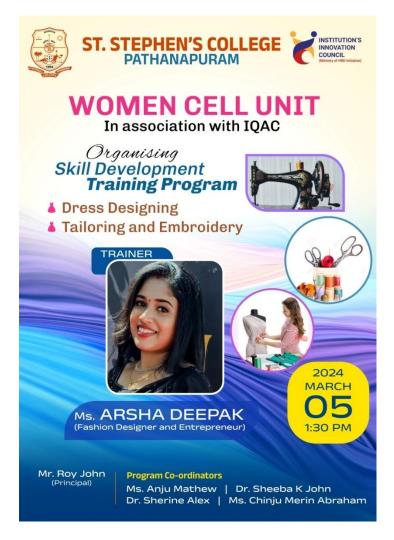

### **INTERNATIONAL WOMEN'S DAY CELEBRATION**

#### SKILL DEVELOPMENT TRAINING PROGRAM

As part of the International Women's Day celebration, the women cell unit of St. Stephen's college organized a skill development training program on dress designing, tailoring and embroidery. The trainer was Ms. Arsha Deepak, fashion designer and entrepreneur, who gave two sessions in the training program. First session was an introductory session about the scope on fashion designing and embroidery. The second session was a practical session with two stitching machine, embroidery works etc. About 15 students participated in the training session and the training will be continued till the attain a skill in tailoring.