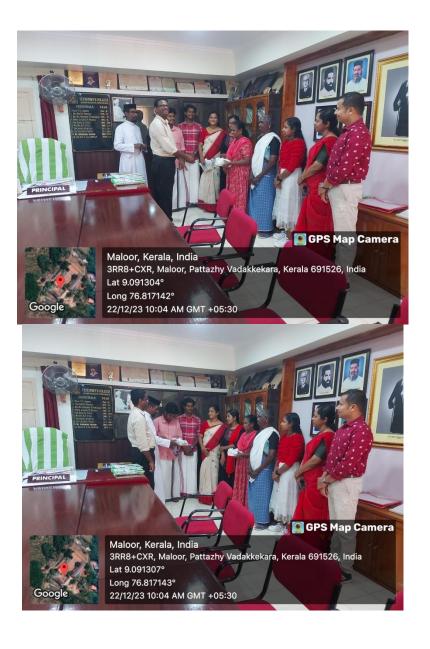

## **6. CHRISTMAS CHARITY**

The Women cell unit organized a charity in connection with Christmas celebration towards two poor families in the college locality. A Christmas kit including food and commodities of worth Rs 4393/- were given to these two families. The kits were handed over to these families by the college Principal, Mr. Roy John, Fr. Dr. John, College local manager and College Union Chairman