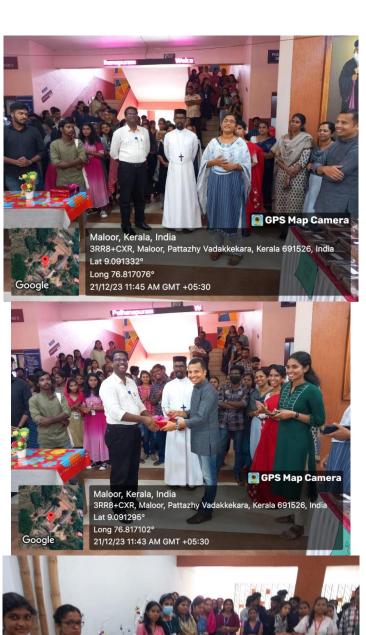

## 5. <u>CAKE FEST -2023</u>

The Women cell Unit, N.S.S and college union jointly organized a Cake Fest- 2023 on 21-12-2023. The students prepared various types of cake and exhibited in the fest. Various types of cakes including carrot cake, plum cake, ice cream, fruit salad were displayed and sold. The inauguration was done by our Principal Mr. Roy John. A great participation from teachers and students are there in the fest. The event was a great success which helped the students to learn team work, collaboration and creativity. The programme started at 11.00am and continued till 3