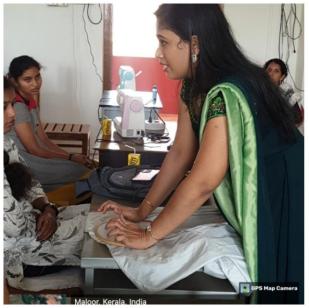

## 7. DONATION OF TWO STITCHING UNIT TO THE WOMEN'S CELL UNIT

The Alumni members of B.Sc Chemistry 1999-2002 batch donated two units of Stitching machine to the Women's cell Unit of St. Stephen's college, Pathanapuram on 01-03-2024. Two stitching units of worth Rs 10,695/- each (Total =21,390/- Rs) is handed over to Mr. Roy John, Principal and Fr. Dr. Roy John, Local Manager of St. Stephen's college by the Alumni members. The stitching unit is used for providing tailoring and stitching skills for the girl students in our college.