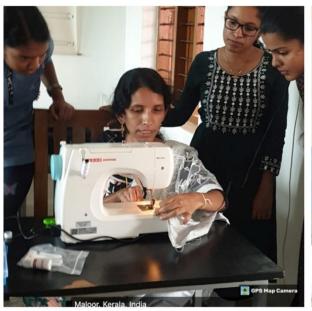

#### SKILL DEVELOPMENT TRAINING PROGRAM

As part of the International Women's Day celebration, the women cell unit of St. Stephen's college organized a skill development training program on dress designing, tailoring and embroidery. The trainer was Ms. Arsha Deepak, fashion designer and entrepreneur, who gave two sessions in the training program. First session was an introductory session about the scope on fashion designing and embroidery. The second session was a practical session with two stitching machine, embroidery works etc. About 15 students participated in the training session and the training will be continued till the attain a skill in tailoring.